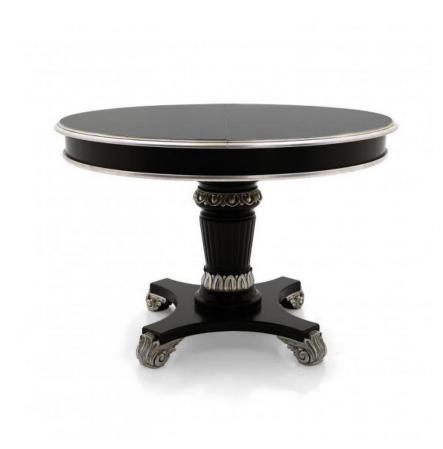

## **TECHNICAL DATA**

Item code: 00TA74

Wood: Beech

Type of table top: **Extending** 

Table top wood: **Beech** 

Finish: WU - Distressed black + silver leaf -

cat.ZD

Optional: Extensions 1 x 40 cm not included

Height: 82 cm

Width: 120 cm

Depth: **120 cm** 

Net weight: 59,50 Kg

Gross weight: 72,50 Kg

Packaging volume: 0,65 m<sup>3</sup>

Boxes per piece: 2

Extremely refined Classic style round table with wooden structure, captivating lines and enriched with carvings.

The carved details can be enhanced with a silver or gold leaf lacquer finish. The standard version of this table does not feature the 40 cm extension for a more versatile use.