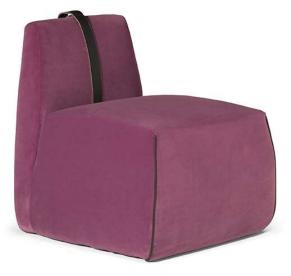

### NOTES

- Vers. 231 available only in fabric with contrast leather or fabric belt, handle and piping option.
- Version 243: Small assimetric cube shaped ottoman is available with contrast welt; second cover (welt) is always Le Mans both for leather and fabric.
- Version 253: Small rectangular ottoman available with storage; opening with pistons
- Version 653: Small square ottoman available with storage; opening with pistons
- Tight Seat Cushion (the seat cushions of the models are fixed to the frame)
- Internal wooden frame.
- Feet requires assembling. Feet will be in a bag inside the package.
- The model will be wrapped in a plastic bag.
- Feet height 3,0 cm
- Version 231 to be ordered in two coverings:
- 1st covering: ottoman in fabric
- 2nd covering: belt, handle and piping in leather (Le Mans only) or in fabric, same category as the 1st covering