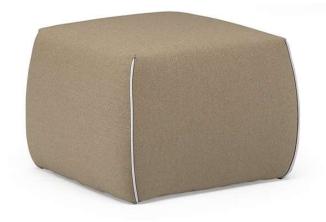

### NOTES

- Vers. 231 available only in fabric with contrast leather or fabric belt, handle and piping option.
- Version 243: Small assimetric cube shaped ottoman is available with contrast welt; second cover (welt) is always Le Mans both for leather and fabric.
- Version 253: Small rectangular ottoman available with storage; opening with pistons
- Version 653: Small square ottoman available with storage; opening with pistons
- Tight Seat Cushion (the seat cushions of the models are fixed to the frame)
- Internal wooden frame.
- Feet requires assembling. Feet will be in a bag inside the package.
- The model will be wrapped in a plastic bag.
- Feet height 3,0 cm
- Version 231 to be ordered in two coverings:
- 1st covering: ottoman in fabric
- 2nd covering: belt, handle and piping in leather (Le Mans only) or in fabric, same category as the 1st covering