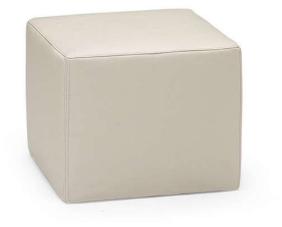

### NOTES

- Vers. 231 available only in fabric with contrast leather or fabric belt, handle and piping option.
- Version 243: Small assimetric cube shaped ottoman is available with contrast welt; second cover (welt) is always Le Mans both for leather and fabric.
- Version 253: Small rectangular ottoman available with storage; opening with pistons
- Version 653: Small square ottoman available with storage; opening with pistons
- Tight Seat Cushion (the seat cushions of the models are fixed to the frame)
- Internal wooden frame.
- Feet requires assembling. Feet will be in a bag inside the package.
- The model will be wrapped in a plastic bag.
- Feet height 3,0 cm
- Version 231 to be ordered in two coverings:
- 1st covering: ottoman in fabric
- 2nd covering: belt, handle and piping in leather (Le Mans only) or in fabric, same category as the 1st covering