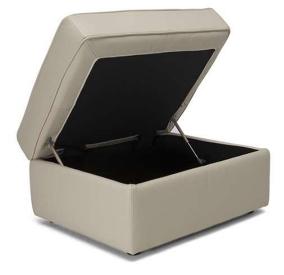

### NOTES

- Vers. 231 available only in fabric with contrast leather or fabric belt, handle and piping option.
- Version 243: Small assimetric cube shaped ottoman is available with contrast welt; second cover (welt) is always Le Mans both for leather and fabric.
- Version 253: Small rectangular ottoman available with storage; opening with pistons
- Version 653: Small square ottoman available with storage; opening with pistons
- Tight Seat Cushion (the seat cushions of the models are fixed to the frame)
- Internal wooden frame.
- Feet requires assembling. Feet will be in a bag inside the package.
- The model will be wrapped in a plastic bag.
- Feet height 3,0 cm
- Version 231 to be ordered in two coverings:
- 1st covering: ottoman in fabric
- 2nd covering: belt, handle and piping in leather (Le Mans only) or in fabric, same category as the 1st covering