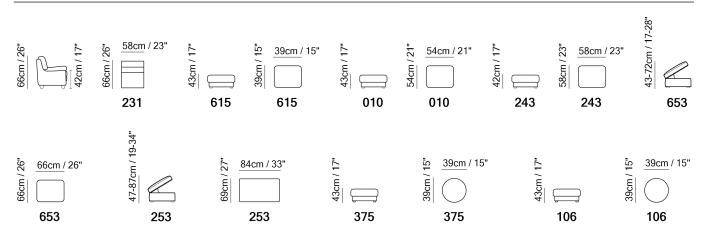

# Gaia A921

Vers. 010+243

Vers. 253

### SCHEMATICS

### NOTES

- Vers. 231 available only in fabric with contrast leather or fabric belt, handle and piping option.
- Version 243: Small assimetric cube shaped ottoman is available with contrast welt; second cover (welt) is always Le Mans both for leather and fabric.
- Version 253: Small rectangular ottoman available with storage; opening with pistons
- Version 653: Small square ottoman available with storage; opening with pistons
- Tight Seat Cushion (the seat cushions of the models are fixed to the frame)
- Internal wooden frame.
- Feet requires assembling. Feet will be in a bag inside the package.
- The model will be wrapped in a plastic bag.
- Feet height 3,0 cm
- Version 231 to be ordered in two coverings:
- 1st covering: ottoman in fabric
- 2nd covering: belt, handle and piping in leather (Le Mans only) or in fabric, same category as the 1st covering