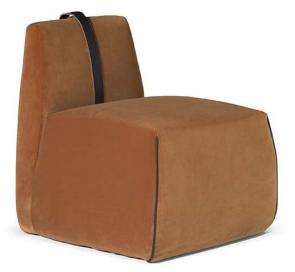

### NOTES

- Vers. 231 available only in fabric with contrast leather or fabric belt, handle and piping option.
- Version 243: Small assimetric cube shaped ottoman is available with contrast welt; second cover (welt) is always Le Mans both for leather and fabric.
- Version 253: Small rectangular ottoman available with storage; opening with pistons
- Version 653: Small square ottoman available with storage; opening with pistons
- Tight Seat Cushion (the seat cushions of the models are fixed to the frame)
- Internal wooden frame.
- Feet requires assembling. Feet will be in a bag inside the package.
- The model will be wrapped in a plastic bag.
- Feet height 3,0 cm
- Version 231 to be ordered in two coverings:
- 1st covering: ottoman in fabric
- 2nd covering: belt, handle and piping in leather (Le Mans only) or in fabric, same category as the 1st covering