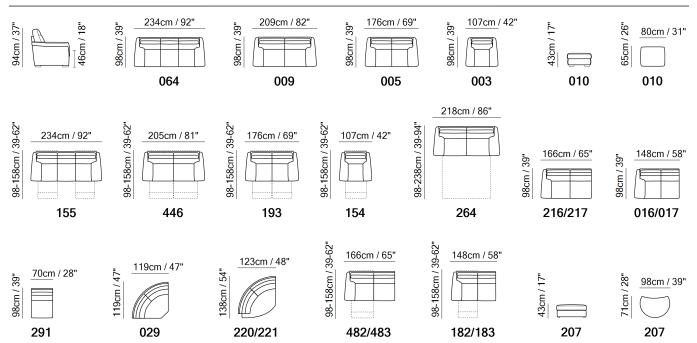

■ Vers. 064



■ Vers. 446



#### **SCHEMATICS**



### **COMPOSITION EXAMPLES**





## Brivido B757

#### TECHNICAL INFORMATION

| *        | COVERING | Leather<br>✓     | Soft Cover                             |                                                    |             |                                          |
|----------|----------|------------------|----------------------------------------|----------------------------------------------------|-------------|------------------------------------------|
| #        | LEGS     | Metal            | Wood<br>✓                              | Upholstered                                        | Castors     | Plastic                                  |
| <b>4</b> | FILLING  | \[ \langle \]    | Fiber S Foam Feather/Fiber Mix Feather | Seat cushion ☐ Fiber  ✓ Foam ☐ Feather/F ☐ Feather |