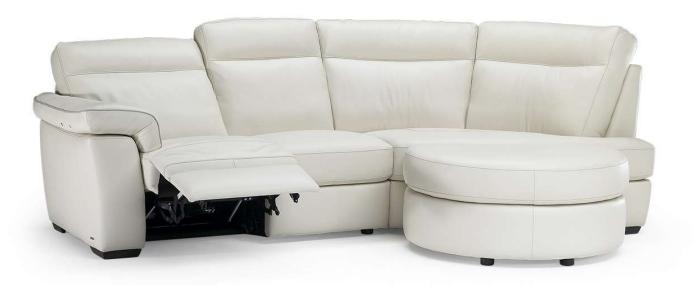

■ Vers. 064



■ Vers. 446



#### **SCHEMATICS**



### **COMPOSITION EXAMPLES**





## Brivido B757

#### TECHNICAL INFORMATION

| *        | COVERING | Leather<br>✓     | Soft Cover                             |                                                    |             |                                          |
|----------|----------|------------------|----------------------------------------|----------------------------------------------------|-------------|------------------------------------------|
| #        | LEGS     | Metal            | Wood<br>✓                              | Upholstered                                        | Castors     | Plastic                                  |
| <b>4</b> | FILLING  | \[ \langle \]    | Fiber S Foam Feather/Fiber Mix Feather | Seat cushion ☐ Fiber  ✓ Foam ☐