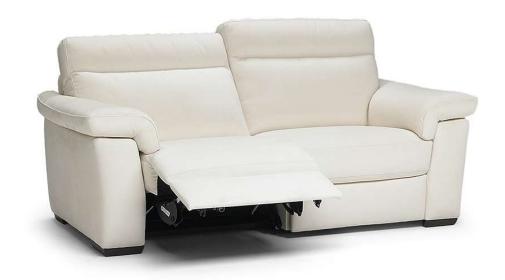

## Brivido B757

#### TECHNICAL INFORMATION

| *        | COVERING | Leather<br>✓     | Soft Cover                             |                                                    |             |                                          |
|----------|----------|------------------|----------------------------------------|----------------------------------------------------|-------------|------------------------------------------|
| #        | LEGS     | Metal            | Wood<br>✓                              | Upholstered                                        | Castors     | Plastic                                  |
| <b>4</b> | FILLING  | \[ \langle \]    | Fiber S Foam Feather/Fiber Mix Feather | Seat cushion ☐ Fiber  ✓ Foam ☐ Feather/F ☐ Feather | Back cushic | on  Fiber Foam Feather/Fiber Mix Feather |
| <u>L</u> | COMFORT  | Standard Comfort | Firm Comfort                           | t                                                  |             |                                          |
| *        | FUNCTION | Bed<br>✓         | Electric motio                         | n Motion                                           | Recliner    | Sliding                                  |
| *        | OPTIONS  | Nails            | Contrast Stitchi                       | ing Removable                                      |             |                                          |