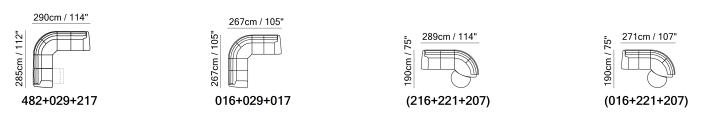

■ Vers. 064



■ Vers. 446



#### **SCHEMATICS**



### **COMPOSITION EXAMPLES**





## Brivido B757

#### TECHNICAL INFORMATION

| *        | COVERING | Leather<br>✓     | Soft Cover                             |                                                    |             |                                          |
|----------|----------|------------------|----------------------------------------|----------------------------------------------------|-------------|------------------------------------------|
| #        | LEGS     | Metal            | Wood<br>✓                              | Upholstered                                        | Castors     | Plastic                                  |
| <b>4</b> | FILLING  | \[ \langle \]    | Fiber S Foam Feather/Fiber Mix Feather | Seat cushion ☐ Fiber  ✓ Foam ☐ Feather/F ☐ Feather | Back cushic | on  Fiber Foam Fea