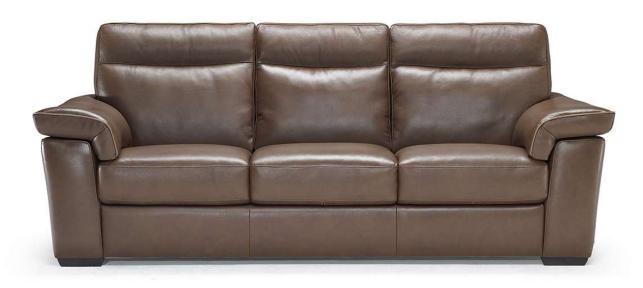

## Brivido B757

#### TECHNICAL INFORMATION

| *        | COVERING | Leather<br>✓     | Soft Cover                             |                                                    |             |                                          |
|----------|----------|------------------|----------------------------------------|----------------------------------------------------|-------------|------------------------------------------|
| #        | LEGS     | Metal            | Wood<br>✓                              | Upholstered                                        | Castors     | Plastic                                  |
| <b>4</b> | FILLING  | \[ \langle \]    | Fiber S Foam Feather/Fiber Mix Feather | Seat cushion ☐ Fiber  ✓ Foam ☐ Feather/F ☐ Feather | Back cushic | on  Fiber Foam Feather/Fiber Mix Feather |
| <u>L</u> | COMFORT  | Standard Comfort | Firm Comfort                           | t                                                  |             |                                          |
| *        | FUNCTION | Bed<br>✓         | Electric motio                         | n Motion                                           | Recliner    | Sliding                                  |
| *        | OPTIONS  | Nails            | Contrast Stitchi                       | ing Removable                                      |             |                                          |