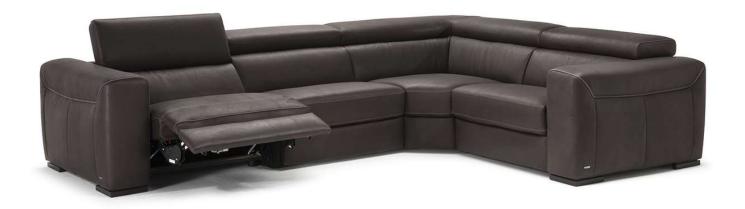

### **COMPOSITION EXAMPLES**

#### TECHNICAL INFORMATION

| *                                                                                                                                                                                                     | COVERING                           | Leather 🗸       | Soft Cover<br>✓                         |                    |              |                                              |
|-------------------------------------------------------------------------------------------------------------------------------------------------------------------------------------------------------|------------------------------------|-----------------|-----------------------------------------|--------------------|--------------|----------------------------------------------|
| #                                                                                                                                                                                                     | LEGS                               | Wood<br>✓       | Metal                                   | Plastic            | Castors      | Upholstered                                  |
| 4                                                                                                                                                                                                     | FILLING                            | Arms [          | Fiber Se Foam Feather/Fiber Mix Feather | at cushion         | Back cushion | ☐ Fiber ✓ Foam ☐ Feather/Fiber Mix ☐ Feather |
| <b>L</b>                                                                                                                                                                                              | COMFORT                            | Standard Comfor | t Firm Comfort                          |                    |              |                                              |
| *                                                                                                                                                                                                     | FUNCTION                           | Bed             | Electric motion                         | Motion<br>✓        | Recliner     | Sliding                                      |
| *                                                                                                                                                                                                     | OPTIONS                            | Nails           | Removable                               | Contrast Stitching |              |                                              |
| 4                                                                                                                                                                                                     | WRINKLES &<br>VISUAL<br>APPEARANCE | Low<br>✓        | Medium                                  | High               |              |                                              |
| WRINKLES & VISUAL APPEARANCE                                                                                                                                                                          |                                    |                 |                                         |                    |              |                                              |
| Due to a combination of the elasticity of the covering, the nature of the interior construction and the design for comfortability of the product, the model may exhibit differing levels of wrinkles. |                                    |                 |                                         |                    |              |                                              |
|                                                                                                                                                                                                       | High                               |                 | ow                                      | Medium             |              |                                              |

### **NOTES**

- Available in leather (TG only) or fabric.
- Model is characterized by decorative "mocassin" stitching.
- Contrast stitching is available only with certain covers and option is managed directly in NARES.
- Standard versions have vertical stitchings on the back cushion; whilst second option versions of this model do not.
- The model has internal soft touch buttons on the seat to activate the mechanism.
- Model has power combined headrest. ATTENTION! The headrest opens first followed by the footrest.
- Tight Seat Cushion (the seat cushions of the models are fixed to the frame)
- Tight Back Cushion (the back cushions of the models are fixed to the frame)
- No Leather Side (the sectional pieces have the side covered with lining and not leather)
- Internal wooden frame.
- Feet requires assembling. Feet will be in a bag inside the package.
- Packaging: plastic wrap for stationary versions and cardboard box for motion versions