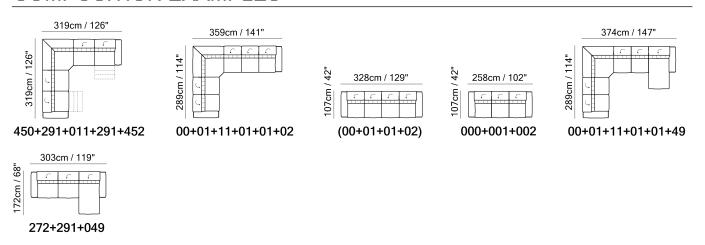

# NATUZZI EDITIONS



■ Vers. 009



■ Vers. 458



### **SCHEMATICS**



### **COMPOSITION EXAMPLES**





# Forza B790

#### TECHNICAL INFORMATION

| *                                                                                                                                                                                                     | COVERING                           | Leather 🗸       | Soft Cover<br>✓                         |                    |              |                                              |
|-------------------------------------------------------------------------------------------------------------------------------------------------------------------------------------------------------|------------------------------------|-----------------|-----------------------------------------|--------------------|--------------|--------------------------------------