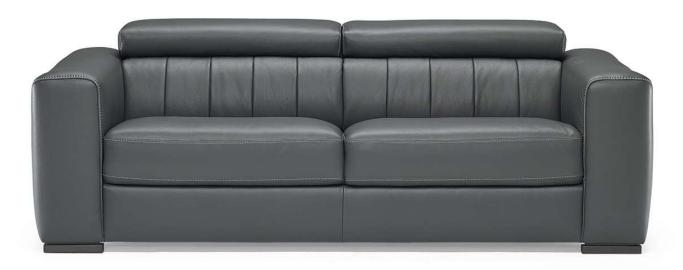

# Forza B790

#### TECHNICAL INFORMATION

| *                                                                                                                                                                                                     | COVERING                           | Leather 🗸       | Soft Cover<br>✓                         |                    |              |                                              |
|-------------------------------------------------------------------------------------------------------------------------------------------------------------------------------------------------------|------------------------------------|-----------------|-----------------------------------------|--------------------|--------------|----------------------------------------------|
| #                                                                                                                                                                                                     | LEGS                               | Wood<br>✓       | Metal                                   | Plastic            | Castors      | Upholstered                                  |
| 4                                                                                                                                                                                                     | FILLING                            | Arms [          | Fiber Se Foam Feather/Fiber Mix Feather | at cushion         | Back cushion | ☐ Fiber ✓ Foam ☐ Feather/Fiber Mix ☐ Feather |
| <b>L</b>                                                                                                                                                                                              | COMFORT                            | Standard Comfor | t Firm Comfort                          |                    |              |                                              |
| *                                                                                                                                                                                                     | FUNCTION                           | Bed             | Electric motion                         | Motion<br>✓        | Recliner     | Sliding                                      |
| *                                                                                                                                                                                                     | OPTIONS                            | Nails           | Removable                               | Contrast Stitching |              |                                              |
| 4                                                                                                                                                                                                     | WRINKLES &<br>VISUAL<br>APPEARANCE | Low<br>✓        | Medium                                  | High               |              |                                              |
| WRINKLES & VISUAL APPEARANCE                                                                                                                                                                          |                                    |                 |                                         |                    |              |                                              |
| Due to a combination of the elasticity of the covering, the nature of the interior construction and the design for comfortability of the product, the model may exhibit differing levels of wrinkles. |                                    |                 |                                         |                    |              |                                              |
|                                                                                                                                                                                                       | High                               |                 | ow                                      | Medium             |              |                                              |