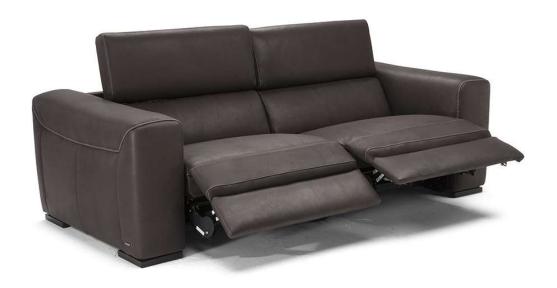

#### TECHNICAL INFORMATION

| *                                                                                                                                                                                                     | COVERING                           | Leather 🗸       | Soft Cover<br>✓                         |                    |              |                                              |
|-------------------------------------------------------------------------------------------------------------------------------------------------------------------------------------------------------|------------------------------------|-----------------|-----------------------------------------|--------------------|--------------|----------------------------------------------|
| #                                                                                                                                                                                                     | LEGS                               | Wood<br>✓       | Metal                                   | Plastic            | Castors      | Upholstered                                  |
| 4                                                                                                                                                                                                     | FILLING                            | Arms [          | Fiber Se Foam Feather/Fiber Mix Feather | at cushion         | Back cushion | ☐ Fiber ✓ Foam ☐ Feather/Fiber Mix ☐ Feather |
| <b>L</b>                                                                                                                                                                                              | COMFORT                            | Standard Comfor | t Firm Comfort                          |                    |              |                                              |
| *                                                                                                                                                                                                     | FUNCTION                           | Bed             | Electric motion                         | Motion<br>✓        | Recliner     | Sliding                                      |
| *                                                                                                                                                                                                     | OPTIONS                            | Nails           | Removable                               | Contrast Stitching |              |                                              |
| 4                                                                                                                                                                                                     | WRINKLES &<br>VISUAL<br>APPEARANCE | Low<br>✓        | Medium                                  | High               |              |                                              |
| WRINKLES & VISUAL APPEARANCE                                                                                                                                                                          |                                    |                 |                                         |                    |              |                                              |
| Due to a combination of the elasticity of the covering, the nature of the interior construction and the design for comfortability of the product, the model may exhibit differing levels of wrinkles. |                                    |                 |                                         |                    |              |                                              |
|                                                                                                                                                                                                       | High                               |                 | ow                                      | Medium             |              |                                              |

### **NOTES**

- Available in leather (TG only) or fabric.
- Model is characterized by decorative "mocassin" stitching.
- Contrast stitching is available only with certain covers and option is managed directly in NARES.
- Standard versions have vertical stitchings on the back cushion; whilst second option versions of this model do not.
- The model has internal soft touch buttons on the seat to activate the mechanism.
- Model has power combined headrest. ATTENTION! The headrest opens first followed by the footrest.
- Tight Seat Cushion (the seat cushions of the models are fixed to the frame)
- Tight Back Cushion (the back cushions of the models are fixed to the frame)
- No Leather Side (the sectional pieces have the side covered with lining and not leather)
- Internal wooden frame.
- Feet requires assembling. Feet will be in a bag inside the package.
- Packaging: plastic wrap for stationary versions and cardboard box for motion versions