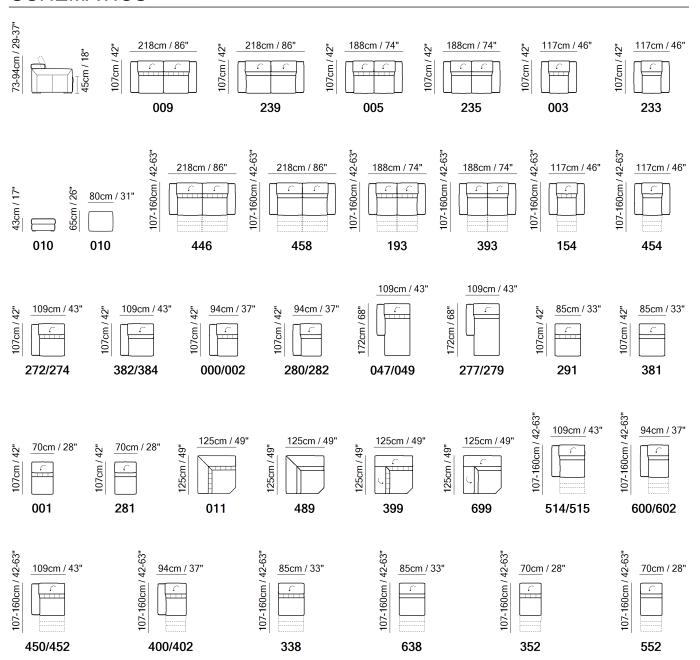

# NATUZZI EDITIONS



■ Vers. 009



■ Vers. 458



### **SCHEMATICS**



### **COMPOSITION EXAMPLES**





# Forza B790

#### TECHNICAL INFORMATION

| *                                                                                                                                                                                                     | COVERING                           | Leather 🗸       | Soft Cover<br>✓                         |                    |              |                                              |
|-------------------------------------------------------------------------------------------------------------------------------------------------------------------------------------------------------|------------------------------------|-----------------|-----------------------------------------|--------------------|--------------|------