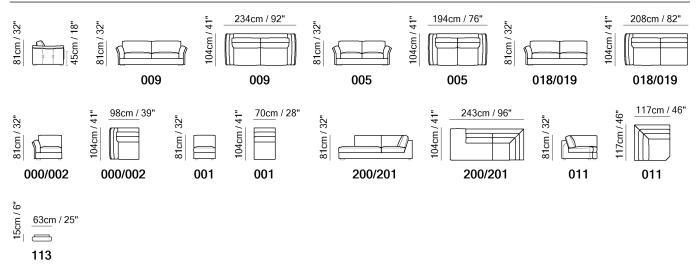

# Silvano B888



Vers. 009



Vers. 018+201+113



Vers. 018+011+019

# Silvano B888

#### SCHEMATICS



#### COMPOSITION EXAMPLES



# Silvano B888

#### **TECHNICAL INFORMATION**

| *           | COVERING | Leather          | Soft Cover      |                                                         |              |                                                                                             |
|-------------|----------|------------------|-----------------|---------------------------------------------------------|--------------|---------------------------------------------------------------------------------------------|
| #           | LEGS     | Metal            | Wood<br>✓       | Upholstered                                             | Castors      | Plastic                                                                                     |
| 4           | FILLING  | A