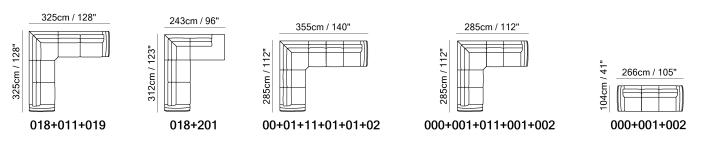

# Silvano B888



Vers. 009



Vers. 018+201+113



Vers. 018+011+019

# Silvano B888

#### SCHEMATICS



#### COMPOSITION EXAMPLES



# Silvano B888

#### **TECHNICAL INFORMATION**

| *           | COVERING | Leather          | Soft Cover      |                                                         |              |                                                                                             |
|-------------|----------|------------------|-----------------|---------------------------------------------------------|--------------|---------------------------------------------------------------------------------------------|
| #           | LEGS     | Metal            | Wood<br>✓       | Upholstered                                             | Castors      | Plastic                                                                                     |
| 4           | FILLING  | Arms             |