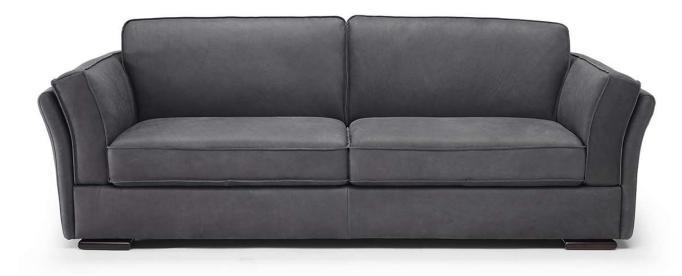

# Silvano B888



Vers. 009



Vers. 018+201+113



Vers. 018+011+019

# Silvano B888

#### SCHEMATICS



#### COMPOSITION EXAMPLES



# Silvano B888

#### **TECHNICAL INFORMATION**

| *           | COVERING | Leather          | Soft Cover      |                                                         |              |                                                                                             |
|-------------|----------|------------------|-----------------|---------------------------------------------------------|--------------|---------------------------------------------------------------------------------------------|
| #           | LEGS     | Metal            | Wood<br>✓       | Upholstered                                             | Castors      | Plastic