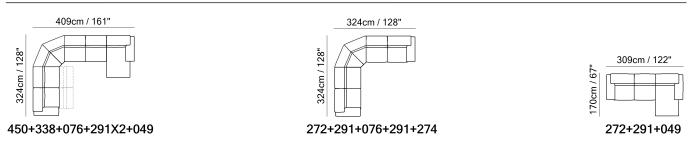

■ Vers. 446



■ Vers. 450+291+189



### **SCHEMATICS**









## **COMPOSITION EXAMPLES**





# Gioia B901

#### TECHNICAL INFORMATION

| *        | COVERING | Leather<br>✓     | Soft Cover                                      |                                                    |             |                                         |
|----------|----------|------------------|-------------------------------------------------|----------------------------------------------------|-------------|-----------------------------------------|
| <b>#</b> | LEGS     | Metal            | Wood<br>✓                                       | Upholstered                                        | Castors     | Plastic                                 |
| 4        | FILLING  | Allis    ✓       | Fiber (<br>Foam<br>Feather/Fiber Mix<br>Feather | Seat cushion ☐ Fiber  ✓ Foam ☐ Feather/F ☐ Feather | Ba