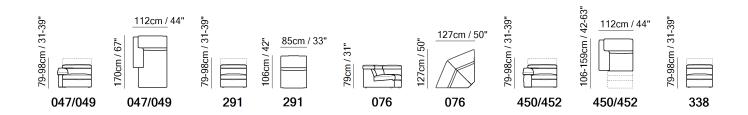

■ Vers. 446



■ Vers. 450+291+189



### **SCHEMATICS**









## **COMPOSITION EXAMPLES**





# Gioia B901

#### TECHNICAL INFORMATION

| *        | COVERING | Leather<br>✓     | Soft Cover                                      |                                                    |             |                                         |
|----------|----------|------------------|-------------------------------------------------|----------------------------------------------------|-------------|-----------------------------------------|
| <b>#</b> | LEGS     | Metal            | Wood<br>✓                                       | Upholstered                                        | Castors     | Plastic                                 |
| 4        | FILLING  | Allis    ✓       | Fiber (<br>Foam<br>Feather/Fiber Mix<br>Feather | Seat cushion ☐ Fiber