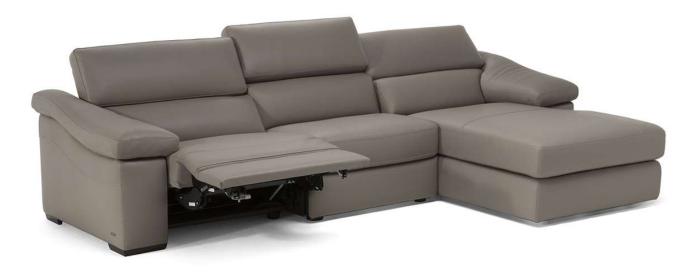

# Gioia B901

#### TECHNICAL INFORMATION

| *        | COVERING | Leather<br>✓     | Soft Cover                                      |                                                    |             |                                         |
|----------|----------|------------------|-------------------------------------------------|----------------------------------------------------|-------------|-----------------------------------------|
| <b>#</b> | LEGS     | Metal            | Wood<br>✓                                       | Upholstered                                        | Castors     | Plastic                                 |
| 4        | FILLING  | Allis    ✓       | Fiber (<br>Foam<br>Feather/Fiber Mix<br>Feather | Seat cushion ☐ Fiber  ✓ Foam ☐ Feather/F ☐ Feather | Back cushid | On Fiber Foam Feather/Fiber Mix Feather |
| <u>`</u> | COMFORT  | Standard Comfort | Firm Comfor                                     | t                                                  |             |                                         |
| *        | FUNCTION | Bed              | Electric motio                                  | on Motion                                          | Recliner    | Sliding                                 |
| *        | OPTIONS  | Nails            | Contrast Stitch                                 | ing Removable                                      |             |                                         |