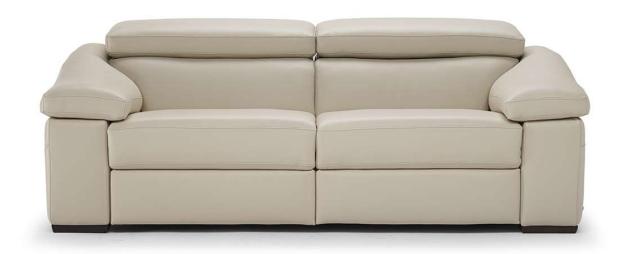

# Gioia B901

#### TECHNICAL INFORMATION

| *        | COVERING | Leather<br>✓     | Soft Cover                                      |                                                    |             |                                         |
|----------|----------|------------------|-------------------------------------------------|----------------------------------------------------|-------------|-----------------------------------------|
| <b>#</b> | LEGS     | Metal            | Wood<br>✓                                       | Upholstered                                        | Castors     | Plastic                                 |
| 4        | FILLING  | Allis    ✓       | Fiber (<br>Foam<br>Feather/Fiber Mix<br>Feather | Seat cushion ☐ Fiber  ✓ Foam ☐ Feather/F ☐ Feather | Back cushid | On Fiber Foam Feather/Fiber Mix Feather |
| <u>`</u> | COMFORT  | Standard Comfort | Firm Comfor                                     | t                                                  |             |                                         |
| *        | FUNCTION | Bed              | Electric motio                                  | on Motion                                          | Recliner    | Sliding                                 |
| *        | OPTIONS  | Nails            | Contrast Stitch                                 | ing Removable                                      |             |                                         |