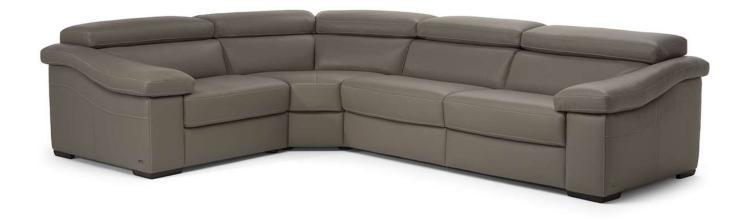

## **COMPOSITION EXAMPLES**

# Gioia B901

#### TECHNICAL INFORMATION

| *        | COVERING | Leather<br>✓     | Soft Cover                                      |                                                    |             |                                         |
|----------|----------|------------------|-------------------------------------------------|----------------------------------------------------|-------------|-----------------------------------------|
| <b>#</b> | LEGS     | Metal            | Wood<br>✓                                       | Upholstered                                        | Castors     | Plastic                                 |
| 4        | FILLING  | Allis    ✓       | Fiber (<br>Foam<br>Feather/Fiber Mix<br>Feather | Seat cushion ☐ Fiber  ✓ Foam ☐ Feather/F ☐ Feather | Back cushid | On Fiber Foam Feather/Fiber Mix Feather |
| <u>`</u> | COMFORT  | Standard Comfort | Firm Comfor                                     | t                                                  |             |                                         |
| *        | FUNCTION | Bed              | Electric motio                                  | on Motion                                          | Recliner    | Sliding                                 |
| *        | OPTIONS  | Nails            | Contrast Stitch                                 | ing Removable                                      |             |                                         |