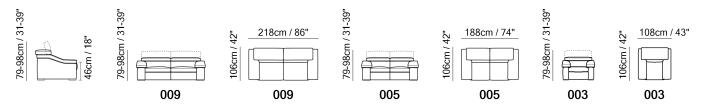

■ Vers. 446



■ Vers. 450+291+189



### **SCHEMATICS**









## **COMPOSITION EXAMPLES**





# Gioia B901

#### TECHNICAL INFORMATION

| *        | COVERING | Leather<br>✓     | Soft Cover                                      |                                                    |             |                                         |
|----------|----------|------------------|-------------------------------------------------|----------------------------------------------------|-------------|-----------------------------------------|
| <b>#</b> | LEGS     | Metal            | Wood<br>✓                                       | Upholstered                                        | Castors     | Plastic                                 |
| 4        | FILLING  | Allis    ✓       | Fiber (<br>Foam<br>Feather/Fiber Mix<br>Feather | Seat cushion ☐ Fib