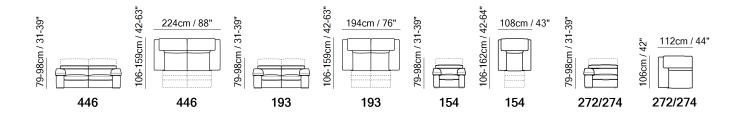

■ Vers. 446



■ Vers. 450+291+189



### **SCHEMATICS**









## **COMPOSITION EXAMPLES**





# Gioia B901

#### TECHNICAL INFORMATION

| *        | COVERING | Leather<br>✓     | Soft Cover                                      |                                                    |             |                                         |
|----------|----------|------------------|-------------------------------------------------|----------------------------------------------------|-------------|-----------------------------------------|
| <b>#</b> | LEGS     | Metal            | Wood<br>✓                                       | Upholstered                                        | Castors     | Plastic                                 |
| 4        | FILLING  | Allis    ✓       | Fiber (<br>Foam<br>Feather/Fiber Mix<br>Feather | Seat cushion ☐ Fiber