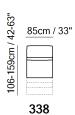

■ Vers. 446



■ Vers. 450+291+189



### **SCHEMATICS**









## **COMPOSITION EXAMPLES**





# Gioia B901

#### TECHNICAL INFORMATION

| *        | COVERING | Leather<br>✓     | Soft Cover                                      |                                                    |             |                                         |
|----------|----------|------------------|-------------------------------------------------|----------------------------------------------------|-------------|-----------------------------------------|
| <b>#</b> | LEGS     | Metal            | Wood<br>✓                                       | Upholstered                                        | Castors     | Plastic                                 |
| 4        | FILLING  | Allis    ✓       | Fiber (<br>Foam<br>Feather/Fiber Mix<br>Feather | Seat cushion ☐ Fiber  ✓