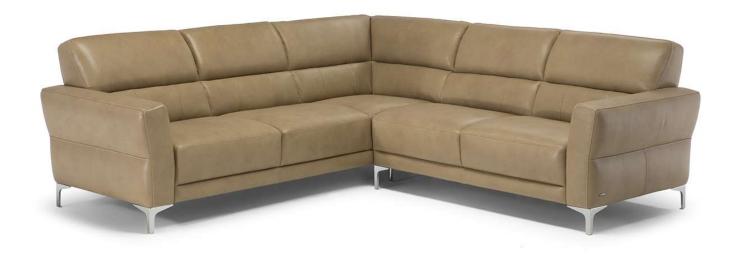

# Accogliente C105



■ Vers. 064



■ Vers. 047+217



## NATUZZI EDITIONS

# Accogliente C105

#### **SCHEMATICS**



### **COMPOSITION EXAMPLES**





## Accogliente C105

#### TECHNICAL INFORMATION

| *                                                                                                                                                                                                     | COVERING                           | Leather ✓       | Soft Cover ✓                              |                                 |              |                                              |
|-------------------------------------------------------------------------------------------------------------------------------------------------------------------------------------------------------|------------------------------------|----------------