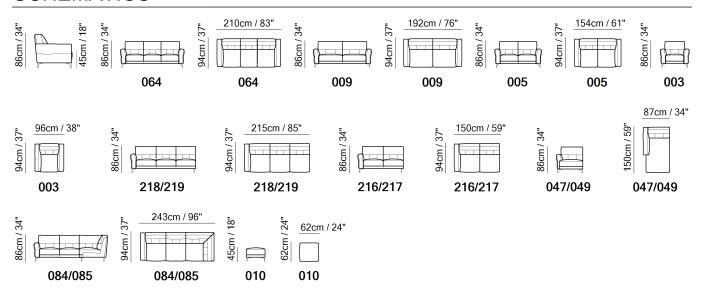

# Accogliente C105



■ Vers. 064



■ Vers. 047+217



## NATUZZI EDITIONS

# Accogliente C105

#### **SCHEMATICS**



### **COMPOSITION EXAMPLES**





## Accogliente C105

#### TECHNICAL INFORMATION

| *                                                                                                                                                                                                     | COVERING                           | Leather ✓       | Soft Cover ✓                              |                                 |              |                                              |
|-------------------------------------------------------------------------------------------------------------------------------------------------------------------------------------------------------|------------------------------------|-----------------|-------------------------------------------|------------------