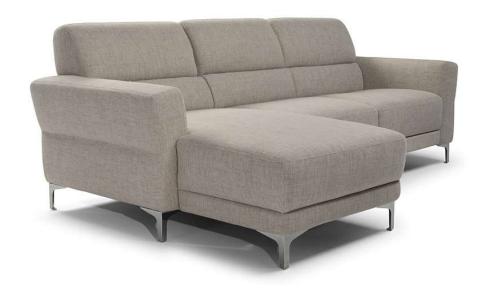

# Accogliente C105



■ Vers. 064



■ Vers. 047+217



## NATUZZI EDITIONS

# Accogliente C105

#### **SCHEMATICS**



### **COMPOSITION EXAMPLES**





## Accogliente C105

#### TECHNICAL INFORMATION

| *                                                                                                                                                                                                     | COVERING                           | Leather ✓       | Soft Cover ✓                              |                                 |              |                                              |
|-------------------------------------------------------------------------------------------------------------------------------------------------------------------------------------------------------|----------------------------------