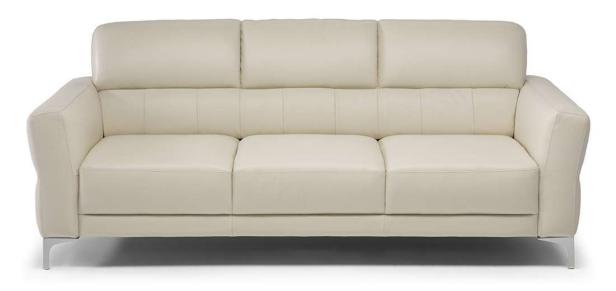

# Accogliente C105



■ Vers. 064



■ Vers. 047+217



## NATUZZI EDITIONS

# Accogliente C105

#### **SCHEMATICS**



### **COMPOSITION EXAMPLES**





## Accogliente C105

#### TECHNICAL INFORMATION

| *                                                                                                                                                                                                     | COVERING                           | Leather ✓       | Soft Cover ✓                              |                                 |              |                                              |
|-------------------------------------------------------------------------------------------------------------------------------------------------------------------------------------------------------|-------------------