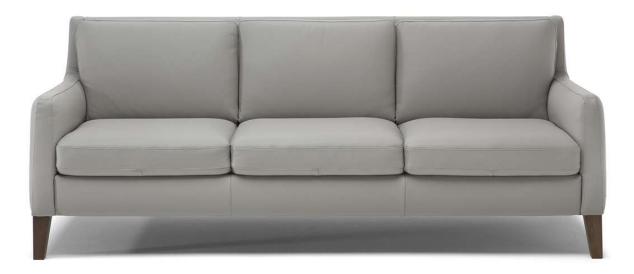

■ Vers. 064



■ Vers. 239



#### **SCHEMATICS**



### **COMPOSITION EXAMPLES**





## Quiete C009

#### TECHNICAL INFORMATION

| *        | COVERING | Leather 🗸        | Soft Cover                                        |                                            |              |                                      |
|----------|----------|------------------|---------------------------------------------------|--------------------------------------------|--------------|--------------------------------------|
| #        | LEGS     | Wood<br>✓        | Metal<br>✓                                        | Plastic                                    | Castors      | Upholstered                          |
| 4        | FILLING  | \[ \]            | Fiber Sea<br>Foam<br>Feather/Fiber Mix<br>