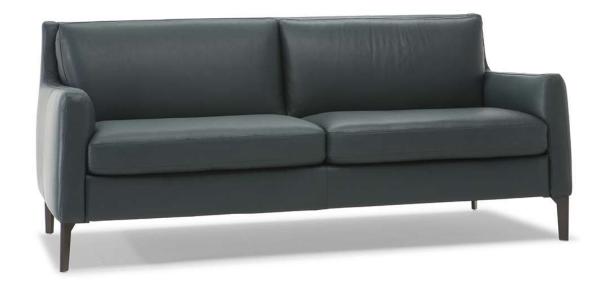

■ Vers. 064



■ Vers. 239



#### **SCHEMATICS**



### **COMPOSITION EXAMPLES**





## Quiete C009

#### TECHNICAL INFORMATION

| *        | COVERING | Leather 🗸        | Soft Cover                                        |                                            |              |                                      |
|----------|----------|------------------|---------------------------------------------------|--------------------------------------------|--------------|--------------------------------------|
| #        | LEGS     | Wood<br>✓        | Metal<br>✓                                        | Plastic                                    | Castors      | Upholstered                          |
| 4        | FILLING  | \[ \]            | Fiber Sea<br>Foam<br>Feather/Fiber Mix<br>Feather | t cus