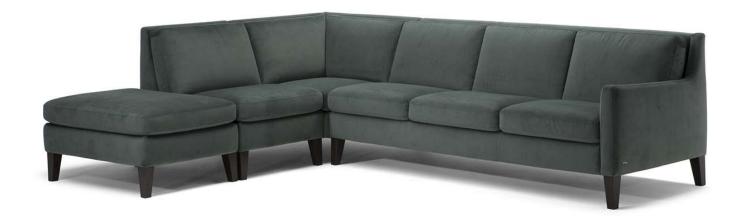

■ Vers. 064



■ Vers. 239



#### **SCHEMATICS**



### **COMPOSITION EXAMPLES**





## Quiete C009

#### TECHNICAL INFORMATION

| *        | COVERING | Leather 🗸        | Soft Cover                                        |                                            |              |                                      |
|----------|----------|------------------|---------------------------------------------------|--------------------------------------------|--------------|--------------------------------------|
| #        | LEGS     | Wood<br>✓        | Metal<br>✓                                        | Plastic                                    | Castors      | Upholstered                          |
| 4        | FILLING  | \[ \]            | Fiber Sea<br>Foam<br>Feather/Fiber Mix<br>Feather | t cushion Fiber Foam