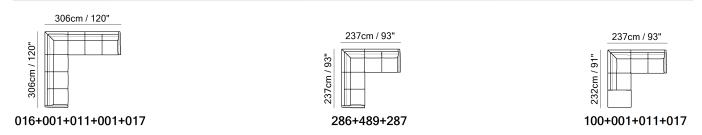

■ Vers. 064



■ Vers. 239



#### **SCHEMATICS**



### **COMPOSITION EXAMPLES**





## Quiete C009

#### TECHNICAL INFORMATION

| *        | COVERING | Leather 🗸        | Soft Cover                                        |                                            |              |                                      |
|----------|----------|------------------|---------------------------------------------------|--------------------------------------------|--------------|--------------------------------------|
| #        | LEGS     | Wood<br>✓        | Metal<br>✓                                        | Plastic                                    | Castors      | Upholstered                          |
| 4        | FILLING  | \[ \]            | Fiber Sea<br>Foam<br>Feather/Fiber Mix<br>Feather | t cushion Fiber Foam Feather/Fiber Feather | Back cushion | Fiber Foam Feat