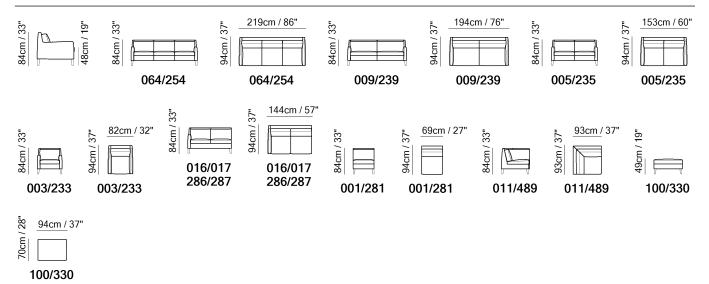

■ Vers. 064



■ Vers. 239



#### **SCHEMATICS**



### **COMPOSITION EXAMPLES**





## Quiete C009

#### TECHNICAL INFORMATION

| *        | COVERING | Leather 🗸        | Soft Cover                                        |                                            |              |                                      |
|----------|----------|------------------|---------------------------------------------------|--------------------------------------------|--------------|--------------------------------------|
| #        | LEGS     | Wood<br>✓        | Metal<br>✓                                        | Plastic                                    | Castors      | Upholstered                          |
| 4        | FILLING  | \[ \]            | Fiber Sea<br>Foam<br>Feather/Fiber Mix<br>Feather | t cushion Fiber Foam Feather/Fiber Feather