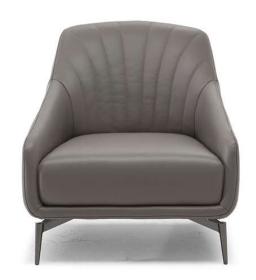

# Felicita' C014

#### TECHNICAL INFORMATION

| *        | COVERING | Leather 🗸        | Soft Cover ✓                              |                                      |             |                                          |
|----------|----------|------------------|-------------------------------------------|--------------------------------------|-------------|------------------------------------------|
| <b>*</b> | LEGS     | Wood  Castors    | Metal<br>✓<br>Upholstered<br>□            | Metal 🗸                              | Metal 🗸     | Plastic                                  |
| <b>*</b> | FILLING  |                  | Fiber Seat Foam Feather/Fiber Mix Feather | cushion ☐ Fiber ☑ Foam ☐ Feather/Fit | Back cushio | in Fiber  Foam Feather/Fiber Mix Feather |
| <u> </u> | COMFORT  | Standard Comfort | Firm Comfort                              |                                      |             |                                          |
| *        | FUNCTION | Bed              | Electric motion                           | Motion                               | Recliner    | Sliding                                  |
| *        | OPTIONS  | Nails            | Removable                                 | Contrast Stitching                   |             |                                          |

### **NOTES**

- LEATHER: Model available only in Top Grain leather
- Tight Seat Cushion (the seat cushions of the models are fixed to the frame)
- Tight Back Cushion (the back cushions of the models are fixed to the frame)
- Internal wooden frame
- Without Feet Assembled (the feet will be in a bag inside the package)
- Plastic Wrap (the model will be wrapped in a plastic bag)
- Feet available in wood finishings 09 (Walnut) / 18 (Wengè)
- Vers. 066: Metal base available in metal finishings 75 (Glazed Nickel) / 78 (Black Chrome)
- Second option versions have feet available in metal finishing 78 (Black Chrome) and 70 (brushed brass)
- Feet height 17,0 cm