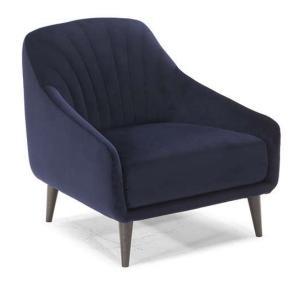

# Felicita' C014

#### TECHNICAL INFORMATION

| *        | COVERING | Leather 🗸        | Soft Cover ✓                              |                                      |             |                                          |
|----------|----------|------------------|-------------------------------------------|--------------------------------------|-------------|------------------------------------------|
| <b>*</b> | LEGS     | Wood  Castors    | Metal<br>✓<br>Upholstered<br>□            | Metal 🗸                              | Metal 🗸     | Plastic                                  |
| <b>*</b> | FILLING  |                  | Fiber Seat Foam Feather/Fiber Mix Feather | cushion ☐ Fiber ☑ Foam ☐ Feather/Fit | Back cushio | in Fiber  Foam Feather/Fiber Mix Feather |
| <u> </u> | COMFORT  | Standard Comfort | Firm Comfort                              |                                      |             |                                          |
| *        | FUNCTION | Bed              | Electric motion                           | Motion                               | Recliner    | Sliding                                  |
| *        | OPTIONS  | Nails            | Removable                                 | Contrast Stitching                   |             |                                          |

### **NOTES**

- LEATHER: Model available only in Top Grain leather
- Tight Seat Cushion (the seat cushions of the models are fixed to the frame)
- Tight Back Cushion (the back cushions of the models are fixed to the frame)
- Internal wooden frame
- Without Feet Assembled (the feet will be in a bag inside the package)
- Plastic Wrap (the model will be wrapped in a plastic bag)
- Feet available in wood finishings 09 (Walnut) / 18 (Wengè)
- Vers. 066: Metal base available in metal finishings 75 (Glazed Nickel) / 78 (Black Chrome)
- Second option versions have feet available in metal finishing 78 (Black Chrome) and 70 (brushed brass)
- Feet height 17,0 cm