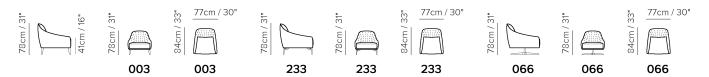

■ Vers. 233

■ Vers. 003

## **SCHEMATICS**

### **NOTES**

- LEATHER: Model available only in Top Grain leather
- Tight Seat Cushion (the seat cushions of the models are fixed to the frame)
- Tight Back Cushion (the back cushions of the models are fixed to the frame)
- Internal wooden frame
- Without Feet Assembled (the feet will be in a bag inside the package)
- Plastic Wrap (the model will be wrapped in a plastic bag)
- Feet available in wood finishings 09 (Walnut) / 18 (Wengè)
- Vers. 066: Metal base available in metal finishings 75 (Glazed Nickel) / 78 (Black Chrome)
- Second option versions have feet available in metal finishing 78 (Black Chrome) and 70 (brushed brass)
- Feet height 17,0 cm