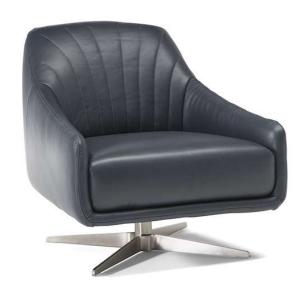

# Felicita' C014

#### TECHNICAL INFORMATION

| *        | COVERING | Leather 🗸        | Soft Cover ✓                              |                                      |             |                                          |
|----------|----------|------------------|-------------------------------------------|--------------------------------------|-------------|------------------------------------------|
| <b>*</b> | LEGS     | Wood  Castors    | Metal<br>✓<br>Upholstered<br>□            | Metal 🗸                              | Metal 🗸     | Plastic                                  |
| <b>*</b> | FILLING  |                  | Fiber Seat Foam Feather/Fiber Mix Feather | cushion ☐ Fiber ☑ Foam ☐ Feather/Fit | Back cushio | in Fiber  Foam Feather/Fiber Mix Feather |
| <u> </u> | COMFORT  | Standard Comfort | Firm Comfort                              |                                      |             |                                          |
| *        | FUNCTION | Bed              | Electric motion                           | Motion                               | Recliner    | Sliding                                  |
| *        | OPTIONS  | Nails            | Removable                                 | Contrast Stitching                   |             |                                          |

### **NOTES**

- LEATHER: Model available only in Top Grain leather
- Tight Seat Cushion (the seat cushions of the models are fixed to the frame)
- Tight Back Cushion (the back cushions of the models are fixed to the frame)
- Internal wooden frame
- Without Feet Assembled (the feet will be in a bag inside the package)
- Plastic Wrap (the model will be wrapped in a plastic bag)
- Feet available in wood finishings 09 (Walnut) / 18 (Wengè)
- Vers. 066: Metal base available in metal finishings 75 (Glazed Nickel) / 78 (Black Chrome)
- Second option versions have feet available in metal finishing 78 (Black Chrome) and 70 (brushed brass)
- Feet height 17,0 cm