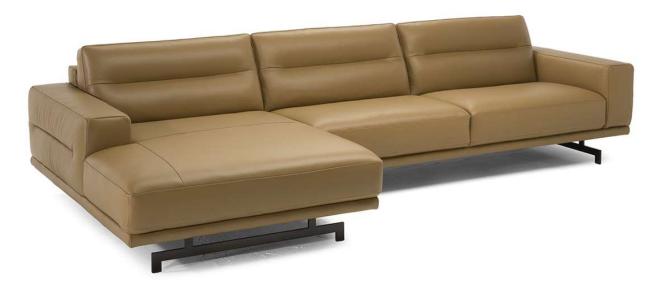

# Audacia C018



■ Vers. 009



■ Vers. 047+217



### NATUZZI EDITIONS

# Audacia C018

### **SCHEMATICS**



### **COMPOSITION EXAMPLES**





## Audacia C018

### **TECHNICAL INFORMATION**

| *        | COVERING | Leather<br>✓      | Soft Cover                               |                                                   |              |                                      |
|----------|----------|-------------------|------------------------------------------|---------------------------------------------------|--------------|--------------------------------------|
| <b>*</b> | LEGS     | Wood  Upholstered | Metal<br>✓                               | Metal<br>✓                                        | Plastic      | Castors                              |
| 4        | FILLING  | \(\lambda\)       | Fiber Sea Foam