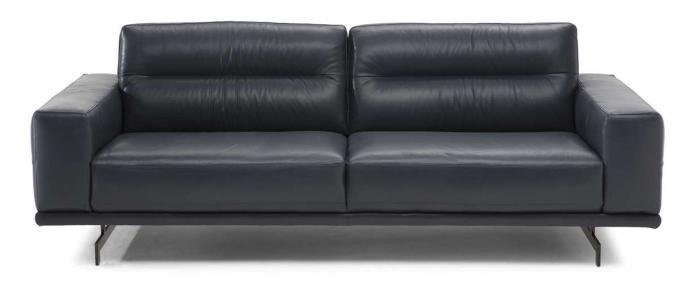

# Audacia C018



■ Vers. 009



■ Vers. 047+217



### NATUZZI EDITIONS

# Audacia C018

### **SCHEMATICS**



### **COMPOSITION EXAMPLES**





## Audacia C018

### **TECHNICAL INFORMATION**

| *        | COVERING | Leather<br>✓      | Soft Cover                               |                                                   |              |                                      |
|----------|----------|-------------------|------------------------------------------|---------------------------------------------------|--------------|--------------------------------------|
| <b>*</b> | LEGS     | Wood  Upholstered | Metal<br>✓                               | Metal<br>✓                                        | Plastic      | Castors                              |
| 4        | FILLING  | \(\lambda\)       |