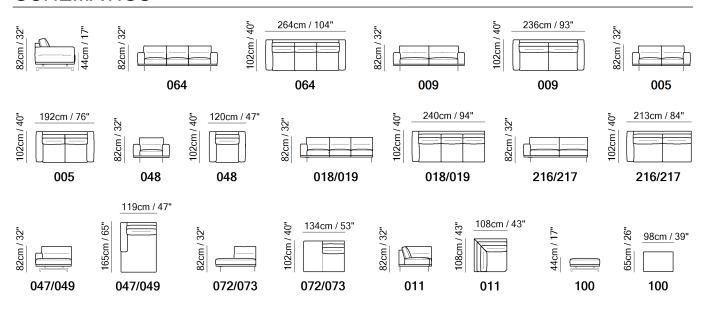

# Audacia C018



■ Vers. 009



■ Vers. 047+217



### NATUZZI EDITIONS

# Audacia C018

### **SCHEMATICS**



### **COMPOSITION EXAMPLES**





## Audacia C018

### **TECHNICAL INFORMATION**

| *        | COVERING | Leather<br>✓      | Soft Cover                               |                                                   |              |                                      |
|----------|----------|-------------------|------------------------------------------|---------------------------------------------------|--------------|--------------------------------------|
| <b>*</b> | LEGS     | Wood  Upholstered | Metal<br>✓                               | Metal<br>✓                                        | Plastic      | Castors                              |
| 4        | FILLING  | \(\lambda\)       | Fiber Sea Foam Feather/Fiber Mix Feather | t cushion ☐ Fiber  ✓ Foam ☐ Feather/Fib ☐ Feather