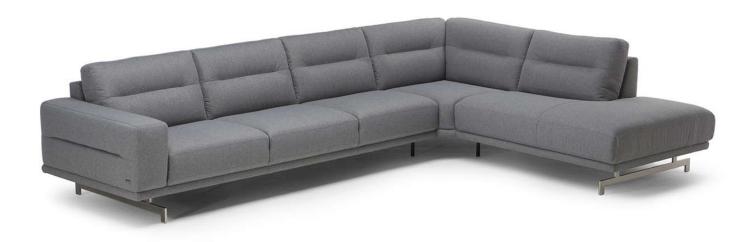

# Audacia C018



■ Vers. 009



■ Vers. 047+217



### NATUZZI EDITIONS

# Audacia C018

### **SCHEMATICS**



### **COMPOSITION EXAMPLES**





## Audacia C018

### **TECHNICAL INFORMATION**

| *        | COVERING | Leather<br>✓      | Soft Cover                               |                                                   |              |                                      |
|----------|----------|-------------------|------------------------------------------|---------------------------------------------------|--------------|--------------------------------------|
| <b>*</b> | LEGS     | Wood  Upholstered | Metal<br>✓                               | Metal<br>✓                                        | Plastic      | Castors                              |
| 4        | FILLING  | \(\lambda\)       | Fiber Sea Foam Feather/Fiber Mix