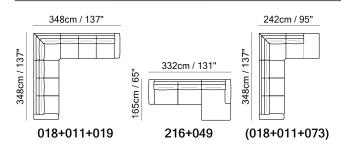

# Audacia C018



■ Vers. 009



■ Vers. 047+217



### NATUZZI EDITIONS

# Audacia C018

### **SCHEMATICS**



### **COMPOSITION EXAMPLES**





## Audacia C018

### **TECHNICAL INFORMATION**

| *        | COVERING | Leather<br>✓      | Soft Cover                               |                                                   |              |                                      |
|----------|----------|-------------------|------------------------------------------|---------------------------------------------------|--------------|--------------------------------------|
| <b>*</b> | LEGS     | Wood  Upholstered | Metal<br>✓                               | Metal<br>✓                                        | Plastic      | Castors                              |
| 4        | FILLING  | \(\lambda\)       | Fiber Sea Foam Feather/Fiber Mix Feather | t cushion ☐ Fiber  ✓ Foam ☐ Feather/Fib ☐ Feather | Back cushion | Fiber Foam Feat