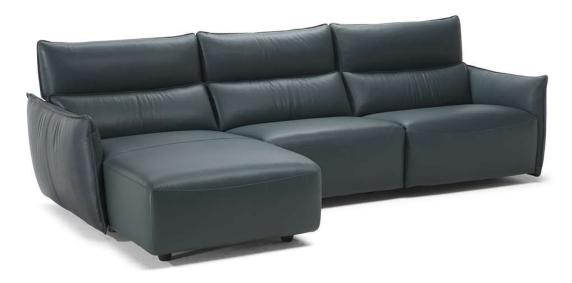

■ Vers. 450+338+452



■ Vers. 047+291+452



#### **SCHEMATICS**









### **COMPOSITION EXAMPLES**





## Stupore C027

#### **TECHNICAL INFORMATION**

| *                                                                                                                                                                                                     | COVERING                           | Leather<br>✓     | Soft Cover                                |                    |              |                                              |
|-------------------------------------------------------------------------------------------------------------------------------------------------------------------------------------------------------|------------------------------------|------------------|---------------------