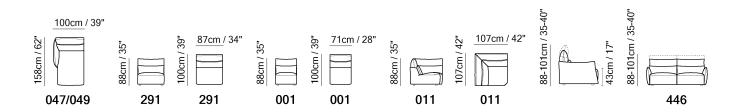

■ Vers. 450+338+452



■ Vers. 047+291+452



#### **SCHEMATICS**









### **COMPOSITION EXAMPLES**





## Stupore C027

#### **TECHNICAL INFORMATION**

| *                                                                                                                                                                                                     | COVERING                           | Leather<br>✓     | Soft Cover                                |                    |              |                                              |
|-------------------------------------------------------------------------------------------------------------------------------------------------------------------------------------------------------|------------------------------------|------------------|-------------------------------------------|--------------------|----