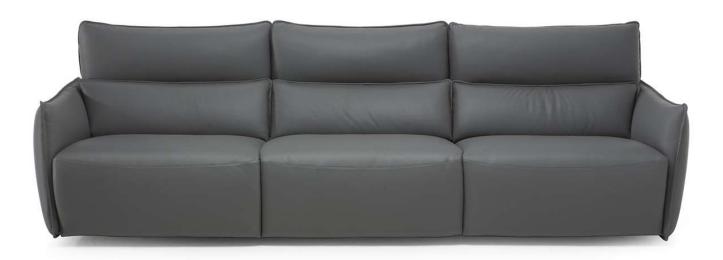

■ Vers. 450+338+452



■ Vers. 047+291+452



#### **SCHEMATICS**









### **COMPOSITION EXAMPLES**





## Stupore C027

#### **TECHNICAL INFORMATION**

| *                                                                                                                                                                                                     | COVERING                           | Leather<br>✓     | Soft Cover                                |                    |              |                                              |
|-------------------------------------------------------------------------------------------------------------------------------------------------------------------------------------------------------|------------------------------------|-----------------