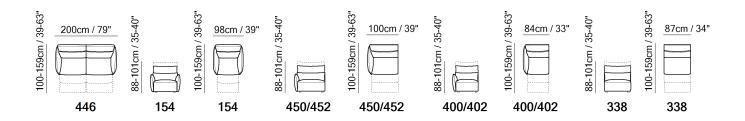

■ Vers. 450+338+452



■ Vers. 047+291+452



#### **SCHEMATICS**









### **COMPOSITION EXAMPLES**





## Stupore C027

#### **TECHNICAL INFORMATION**

| *                                                                                                                                                                                                     | COVERING                           | Leather<br>✓     | Soft Cover                                |                    |              |                                              |
|-------------------------------------------------------------------------------------------------------------------------------------------------------------------------------------------------------|------------------------------------|------------------|-------------------------------------------|--------------------|------