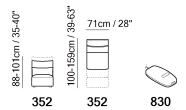

■ Vers. 450+338+452



■ Vers. 047+291+452



#### **SCHEMATICS**









### **COMPOSITION EXAMPLES**





## Stupore C027

#### **TECHNICAL INFORMATION**

| *                                                                                                                                                                                                     | COVERING                           | Leather<br>✓     | Soft Cover                                |                    |              |                                              |
|-------------------------------------------------------------------------------------------------------------------------------------------------------------------------------------------------------|------------------------------------|------------------|-------------------------------------------|--------------------|--------