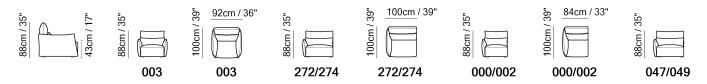

■ Vers. 450+338+452



■ Vers. 047+291+452



#### **SCHEMATICS**









### **COMPOSITION EXAMPLES**





## Stupore C027

#### **TECHNICAL INFORMATION**

| *                                                                                                                                                                                                     | COVERING                           | Leather<br>✓     | Soft Cover                                |                    |              |                                              |
|-------------------------------------------------------------------------------------------------------------------------------------------------------------------------------------------------------|------------------------------------|------------------|-------------------------------------------|--------------------|--