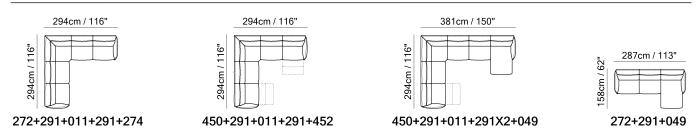

■ Vers. 450+338+452



■ Vers. 047+291+452



#### **SCHEMATICS**









### **COMPOSITION EXAMPLES**





## Stupore C027

#### **TECHNICAL INFORMATION**

| *                                                                                                                                                                                                     | COVERING                           | Leather<br>✓     | Soft Cover                                |                    |              |                                              |
|-------------------------------------------------------------------------------------------------------------------------------------------------------------------------------------------------------|------------------------------------|------------------|-------------------------------------------|--------------------|--------------|-------------------------