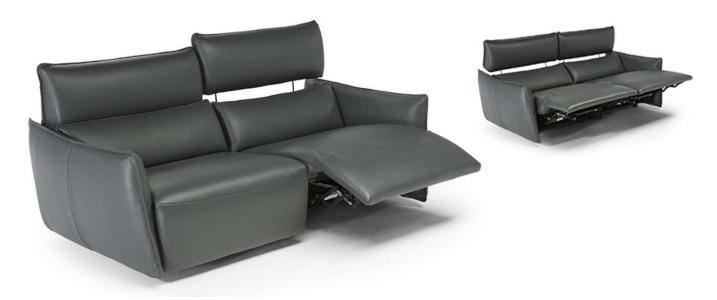

#### **NOTES**

characteristic of the product.

- Available in leather (TG only) or fabric.
- Dual power mechanism with internal seat buttons (recliner and power headrest lift with manual adjustable tilt position)
- The model has manual adjustable headrest.
- Tight Seat Cushion (the seat cushions of the models are fixed to the frame)
- Tight Back Cushion (the back cushions of the models are fixed to the frame)
- Internal wooden frame.
- Feet requires assembling. Feet will be in a bag inside the package.
- Packaging: Cardboard wrap.
- Feet height 4,0 cm