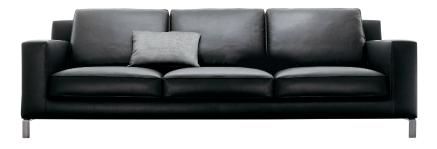

# LIDO — HANNES WETTSTEIN 2005

1-

Hannes Wettstein conceives an armchair and a sofa with balanced and classical forms, of great softness and comfort but with a Nordic rigor. Available in fibre or feather seats, and a completely removable leather or fabric upholstery.

### **FEATURES**

Armchair and settees in classical and balanced proportions combined with a soft and comfortable seat, but a strictly modern attention to detail. Lido is available with fibre or feather seating, to specify when ordering. Fabric or leather covering, completely removable. The sofa rests on the floor with shiny aluminium feet.