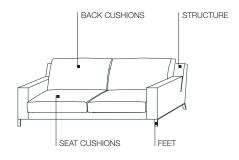

#### **TECHNICAL INFORMATION**

STRUCTURE INTERIORS

Frame made of solid fir (Picea abies) and chipboard, with elastic straps.

#### STRUCTURE PADDING

High capacity variable density foam polyurethane. Light velvet cover.

#### SEAT CUSHIONS (FIBRE)

Shaped polyurethane and polyester fibre insert. 100% cotton cover.

2-2

#### SEAT CUSHIONS (FEATHER)

Shaped polyurethane and sterilized feather insert. 100% cotton cover.

#### **BACK CUSHIONS**

Polyester fibre and sterilized feathers. 100% cotton cover.

#### **FEET**

Shiny metal with non-slip plastic tips.