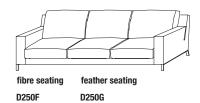

#### **DIMENSIONS**

armchair

fibre seating feather seating PLF

## sofa

W 2500 D 950 H 850 W 98 3/8" D 37 3/8" H 33 1/2"