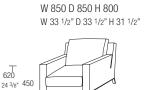

#### **DIMENSIONS**

armchair

fibre seating feather seating PLF

# W 1800 D 950 H 850 W 70 7/8" D 37 3/8" H 33 1/2"

D180F D180G W 2100 D 950 H 850 W 82 3/4" D 37 3/8" H 33 1/2"