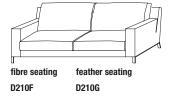

#### **DIMENSIONS**

armchair

fibre seating feather seating PLF

# W 1800 D 950 H 850 W 70 7/8" D 37 3/8" H 33 1/2"

D180F D180G W 2100 D 950 H 850 W 82 3/4" D 37 3/8" H 33 1/2"