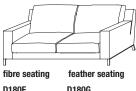

#### SEAT CUSHIONS (FIBRE)

Shaped polyurethane and polyester fibre insert. 100% cotton cover.

2-2

#### SEAT CUSHIONS (FEATHER)

Shaped polyurethane and sterilized feather insert. 100% cotton cover.

# W 1800 D 950 H 850 W 70 7/8" D 37 3/8" H 33 1/2"

D180F D180G W 2100 D 950 H 850 W 82 3/4" D 37 3/8" H 33 1/2"