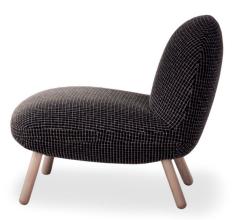

## FANTASIA — NICOLA GALLIZIA 2013

1-

Played out over a delicate proportion of thicknesses and links between curved lines, Nicola Gallizia's Fantasia is a "passepartout" to be used in any circumstance. This armchair is aesthetically versatile, thanks to its natural predisposition for a whole range of materials and colours, and a modern classic thanks to its wooden feet.

### small armchair

W 700 D 820 H 750 W 27 1/2" D 32 1/4" H 29 1/2"