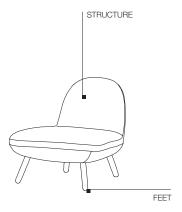

### Molteni & C

STRUCTURE

Metal frame with elastic straps padded with cold-foam-covered flexible polyurethane. Bonded velveteen lining.

FFF

Solid beechwood. Floor slides in no-slip material.

**2**—

REMOVABLE OUTER COVERS