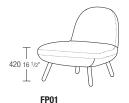

Dimensions in millimeters and inches. The right to discontinue and make changes is reserved. This information is based on the latest product information available at the time of printing.

FANTASIA – NICOLA GALLIZIA 2013

### **FINISHES**

**COVERS** 

fabric - leather, completely removable.

FEET FINISHES

natural beech - dark painted beech

Available in fire-resistant version (TB117 and BS5852).

### **TECHNICAL INFORMATION**

### Molteni & C

STRUCTURE

Metal frame with elastic straps padded with cold-foam-covered flexible polyurethane. Bonded velveteen lining.

FFF

Solid beechwood. Floor slides in no-slip material.

**2**—

REMOVABLE OUTER COVERS

(See attached card, specific for each cover).



### **DIMENSIONS**

### small armchair

W 700 D 820 H 750 W 27 1/2" D 32 1/4" H 29 1/2"



#### DATASHEET

REGISTERED DESIGN

VII.2016

Dimensions in millimeters and inches. The right to discontinue and make changes is reserved. This information is based on the latest product information available at the time of printing.