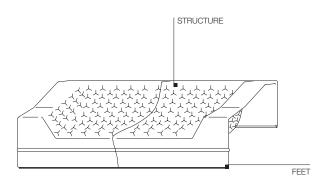

### **TECHNICAL INFORMATION**

INTERNAL STRUCTURE

Metal frame with polyurethane pads.

2—

2

FEET

Non-slip plastic.

NON-REMOVABLE COVER