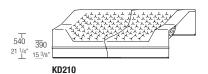

KD247

pouf

W 560 D 560 H 390 W 22" D 22" H 15 3/8"

DATASHEET

VII.2016

Dimensions in millimeters and inches. The right to discontinue and make changes is reserved. This information is based on the latest product information available at the time of printing.