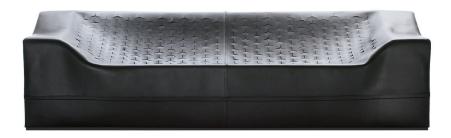

# Molteni & C

SKIN — JEAN NOUVEL 2007

1-

A texture crossed by light and suspended in space. The result of many years of collaboration between Jean Nouvel and Molteni&C, SKiN is a self supporting hide leather cover with a special pattern. Leather without body reshapes itself over time so that innovation and memory hold the same form.

SKIN— JEAN NOUVEL 2007

#### **FINISHES**

**COVERS** 

hide leather, non-removable.

HIDE LEATHER FINISHES

white - black