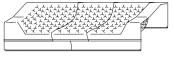

# Molteni & C

SKIN — JEAN NOUVEL 2007

1-

A texture crossed by light and suspended in space. The result of many years of collaboration between Jean Nouvel and Molteni&C, SKiN is a self supporting hide leather cover with a special pattern. Leather without body reshapes itself over time so that innovation and memory hold the same form.

SKIN— JEAN NOUVEL 2007