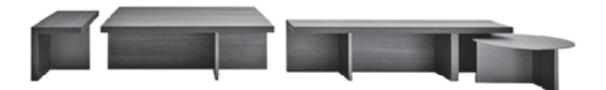

### Molteni&C

TETRIS — NICOLA GALLIZIA 2015

Tetris, evolved from the Domino series, is a new set of low tables and small consolles to be placed against a wall or a sofa. The frame features several elements of different thickness, which intersect each other to form a solid base for the tops. The latter, square or rectangular in eucalyptus or oak, or round in coloured or etched coloured glass.

#### FEATURES

Series of tables of various shapes, sizes and finishes. Parts in wood th mm 50 are in solid wood, and parts th mm 22 are painted in pewter colour finish.