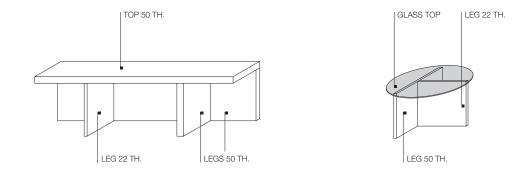

#### **TECHNICAL INFORMATION**

TABLE TOPS OR LEGS 50 TH. Wooden particleboard faced with Oak (Quercus) or Eucalyptus (Eucalyptus globulus) veneer.

#### LEGS 22 TH.

Chipboard panel with painted melamine laminate.

#### GLASS TOP

Extra clear or etched 10 mm th. glass, painted in the Range of colours.