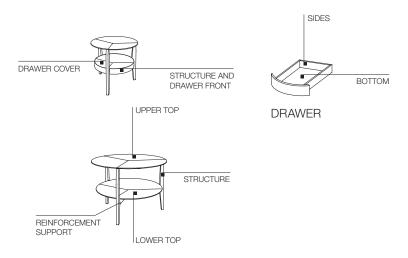

#### WOODEN OCCASIONAL TABLE TOP (UPPER OR LOWER) / DRAWER COVER

Panel in medium density fibre covered in sliced Oak wood, Elm (Ulmus rubra) or Eucalyptus (Eucalyptus globulus).

#### STRUCTURE AND DRAWER FRONT

Curved veneer wood covered in sliced Oak, Elm or Eucalyptus.

**2**—

#### CRYSTAL LOWER TOP

Tempered 12 mm crystal, shiny, bevelled, smoked.

#### MARBLE LOWER TOP

Marble in Range finishes with anti-stain, water-repellent treatments.

#### REINFORCEMENT SUPPORT

4 mm chromed sheet steel.

#### INSIDE EDGES FOR DRAWER

In solid Oak, Eucalyptus or Elm stained.

#### INSIDE BOTTOM FOR DRAWER

Wooden particleboard panel faced with sliced Oak or Elm. For the Eucalyptus version this is in Oak stained.