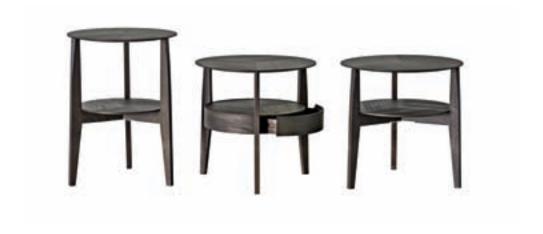

# WHEN — RODOLFO DORDONI 2009

1-

A structural design incorporates the lines of the Wish bed and the Who chairs. When, a series of small tables in solid wood with double round top, is available in various finishes: wood, glass and marble. Three versions with different height and top diameter, suitable for the bedroom as well as the living room. The inlaid wood table top matches a lower top made out of smoked glass, marble or the same wood.

WHEN-RODOLFO DORDONI