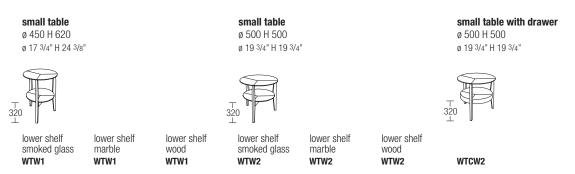

#### **DIMENSIONS**

DATASHEET

REGISTERED DESIGN

VII.2016

# WHEN — RODOLFO DORDONI 2009

1-

A structural design incorporates the lines of the Wish bed and the Who chairs. When, a series of small tables in solid wood with double round top, is available in various finishes: wood, glass and marble. Three versions with different height and top diameter, suitable for the bedroom as well as the living room. The inlaid wood table top matches a lower top made out of smoked glass, marble or the same wood.