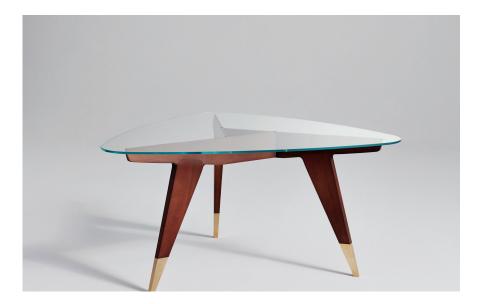

### D.552.2 SMALL TABLE — GIO PONTI 2015

Architecture, a pan virtuosity, acrobatic proportions and an intersection of joints. An infinite table which is a geometric dialogue between the glass and rosewood – lightness and abstraction distilled. D.552.2 small table, in wood with a glass top, designed for the American company. The D.552.2 small table, made of solid rosewood with satinized bronze legs and an ultra light transparent triangular top, belongs to this collection destined for the American market. The revision of the D.552.2 table curated by Molteni&C is part of the Gio Ponti Collection.

#### Solid rosewood structure and transparent extra-light glass top. Satin brass feet.

### **TECHNICAL INFORMATION**

STRUCTURE In solid Rosewood (machaerium scleroxylon) with feet in satin-finished brass.

GLASS TOP

Extra-clear, tempered transparent glass.