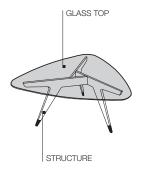

### **TECHNICAL INFORMATION**

STRUCTURE In solid Rosewood (machaerium scleroxylon) with feet in satin-finished brass.

GLASS TOP

Extra-clear, tempered transparent glass.