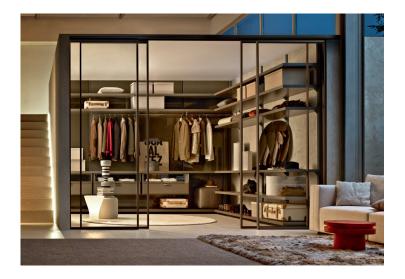

# **DWELL** — CRS 2013

**1**-

Dwell is a system of sliding doors and partitions designed to close the Gliss Walk-In closets. The system can be used in the ceiling, wall (side), and recessed (false ceiling).