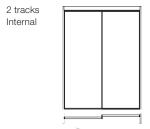

DESIGN

VII.2016

Dimensions in millimeters and inches. The right to discontinue and make changes is reserved. This information is based on the latest product information available at the time of printing.

DWELL-CRS 2013

#### **FINISHES**

#### **Finishes**

|                         | aluminium |   | glass |
|-------------------------|-----------|---|-------|
| components              |           | 3 |       |
| door or partition frame |           |   |       |
| glass                   |           |   |       |
| track                   |           |   |       |
| track covering profiles |           |   |       |

## Molteni & C

#### **DIMENSIONS**

#### **TRACKS**

**2**—



#### DATASHEET

REGISTERED DESIGN

VII.2016

DWELL-CRS 2013

**COMPOSITIONS** 







## Molteni & C

**3**-







2 Tracks External





Corner Solutions





#### DATASHEET

REGISTERED DESIGN

VII.2016