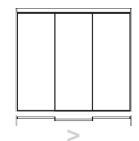

SIGN

VII.2016

Dimensions in millimeters and inches. The right to discontinue and make changes is reserved. This information is based on the latest product information available at the time of printing.

DWELL-CRS 2013

#### **FINISHES**

#### **Finishes**

|                         | aluminium |   | glass |
|-------------------------|-----------|---|-------|
| components              |           | 3 |       |
| door or partition frame |           |   |       |
| glass                   |           |   |       |
| track                   |           |   |       |
| track covering profiles |           |   |       |

## Molteni & C

#### **DIMENSIONS**

#### **TRACKS**

**2**—



#### DATASHEET

REGISTERED DESIGN

VII.2016

DWELL-CRS 2013

**COMPOSITIONS** 







## Molteni & C

**3**-







2 Tracks External





Corner Solutions





#### DATASHEET

REGISTERED DESIGN

VII.2016