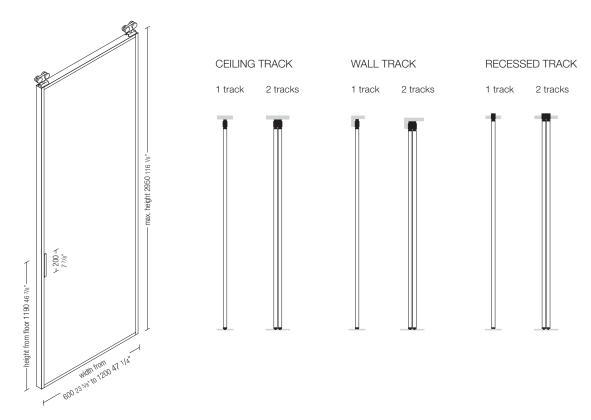

osets. The system can be used in the ceiling, wall (side), and recessed (false ceiling).

DATASHEET

REGISTERED DESIGN

VII.2016

Dimensions in millimeters and inches. The right to discontinue and make changes is reserved. This information is based on the latest product information available at the time of printing.

DWELL-CRS 2013

#### **FINISHES**

#### **Finishes**

|                         | aluminium |   | glass |
|-------------------------|-----------|---|-------|
| components              |           | 3 |       |
| door or partition frame |           |   |       |
| glass                   |           |   |       |
| track                   |           |   |       |
| track covering profiles |           |   |       |

## Molteni & C

#### **DIMENSIONS**

#### **TRACKS**

**2**—



#### DATASHEET

REGISTERED DESIGN

VII.2016

DWELL-CRS 2013

**COMPOSITIONS** 







## Molteni & C

**3**-







2 Tracks External





Corner Solutions





#### DATASHEET

REGISTERED DESIGN

VII.2016