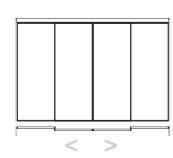

GN

VII.2016

Dimensions in millimeters and inches. The right to discontinue and make changes is reserved. This information is based on the latest product information available at the time of printing.

DWELL-CRS 2013

#### **FINISHES**

#### **Finishes**

|                         | aluminium |   | glass |
|-------------------------|-----------|---|-------|
| components              |           | 3 |       |
| door or partition frame |           |   |       |
| glass                   |           |   |       |
| track                   |           |   |       |
| track covering profiles |           |   |       |

## Molteni & C

#### **DIMENSIONS**

#### **TRACKS**

**2**—



#### DATASHEET

REGISTERED DESIGN

VII.2016

DWELL-CRS 2013

**COMPOSITIONS** 







## Molteni & C

**3**-







2 Tracks External





Corner Solutions





#### DATASHEET

REGISTERED DESIGN

VII.2016