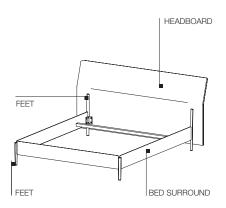

#### **HEADBOARD**

Frame in solid wood from the solid Fir (Picea Abies) and chipboard panels. Padding in high-capacity, variable density polyurethane foam. Light velvet cover.

**2**—

#### **BED SURROUND**

Metal frame with polyurethane foam padding. Light velvet cover.

#### **FEET**

Pressure diecast aluminium with floor slides in non-slip plastic material.