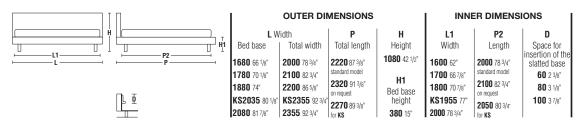

### **DIMENSIONS**

# Molteni & C

Depth of 2100 mm (82 3/4") (inner measurement) is also available on NL016 - NL017 - NL018 - NL020.

Slatted bases with electric movement cannot be used.

### bed taking a single slatted base or 2 individual slatted bases

**3**-3