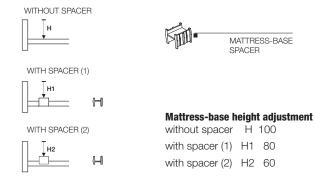

is based on the latest product information available at the time of printing.

NICK-LUCA NICHETTO

#### **FINISHES**

**COVERS** 

fabric - leather, completely removable.

FEET FINISHES

black chrome - pewter colour

Available in fire-resistant version (TB117 and BS5852).

# Molteni & C

### **TECHNICAL INFORMATION**

#### **HEADBOARD**

Frame in solid wood from the solid Fir (Picea Abies) and chipboard panels. Padding in high-capacity, variable density polyurethane foam. Light velvet cover.

**2**—

#### **BED SURROUND**

Metal frame with polyurethane foam padding. Light velvet cover.

#### **FEET**

Pressure diecast aluminium with floor slides in non-slip plastic material.

#### REMOVABLE OUTER COVERS

(See attached card, specific for each cover).

#### MATTRESS-BASE SPACER

Plastic.





#### DATASHEET

REGISTERED DESIGN

VII.2016

#### NICK-LUCA NICHETTO 2015

### **DIMENSIONS**



# Molteni & C

Depth of 2100 mm (82 3/4") (inner measurement) is also available on NL016 - NL017 - NL018 - NL020.

Slatted bases with electric movement cannot be used.

### bed taking a single slatted base or 2 individual slatted bases

**3**-3



## DATASHEET

REGISTERED DESIGN

VII.2016