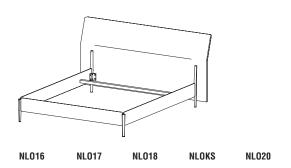

### **DIMENSIONS**

# Molteni & C

Depth of 2100 mm (82 3/4") (inner measurement) is also available on NL016 - NL017 - NL018 - NL020.

Slatted bases with electric movement cannot be used.

### bed taking a single slatted base or 2 individual slatted bases

**3**-3