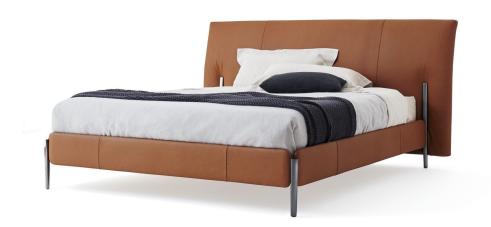

# NICK — LUCA NICHETTO 2015

**1**—

Its striking aesthetic balance is the result of the refined and perfectly proportioned design of the individual components. Distinctive sign of the strong personality of the designer who signed it. The chrome-plated metal structural elements give the project great lightness. Contrasting stitchings on headboard and surround highlight the elegant proportions of the bed. With a broad choice of textile and leather upholstery, this is an impressive piece of furniture ripe for customization.