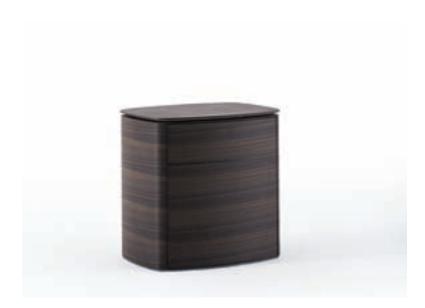

# **4040 —**DANTE BONUCCELLI 2015

4040 is a generously proportioned bedside unit and an ideal companion for the wide range of beds offered by Molteni&C. Framework and drawers are made of wood and rest on a pewter-colored metal base. The top can be in wood or marble. A wooden bedside unit with two drawers with a pressure opening. It is available in two variants in all wood or wood with marble top.

#### **TECHNICAL INFORMATION**

CURVED STRUCTURE AND DRAWER FRONT

Curved, molded laminated poplar (Populus alba) panel, clad with sliced Eucalyptus (Eucalyptus globulus) or Oak (Quercus) wood.

SIDES AND BOTTOM - DRAWER INTERIOR

Laminated poplar panel clad with sliced Eucalyptus or Oak wood.

**BASE** 

In painted metal.

**UPPER WOOD TOP** 

Medium density fibre panel clad with sliced Eucalyptus or Oak wood.

UPPER MARBLE TOP

Marble in Range finishes with anti-stain, water-repellent treatments.