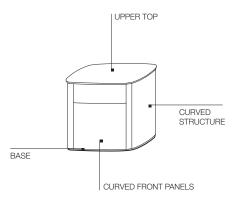

#### **TECHNICAL INFORMATION**

CURVED STRUCTURE AND DRAWER FRONT

Curved, molded laminated poplar (Populus alba) panel, clad with sliced Eucalyptus (Eucalyptus globulus) or Oak (Quercus) wood.

SIDES AND BOTTOM - DRAWER INTERIOR

Laminated poplar panel clad with sliced Eucalyptus or Oak wood.

**BASE** 

In painted metal.

**UPPER WOOD TOP** 

Medium density fibre panel clad with sliced Eucalyptus or Oak wood.

UPPER MARBLE TOP

Marble in Range finishes with anti-stain, water-repellent treatments.