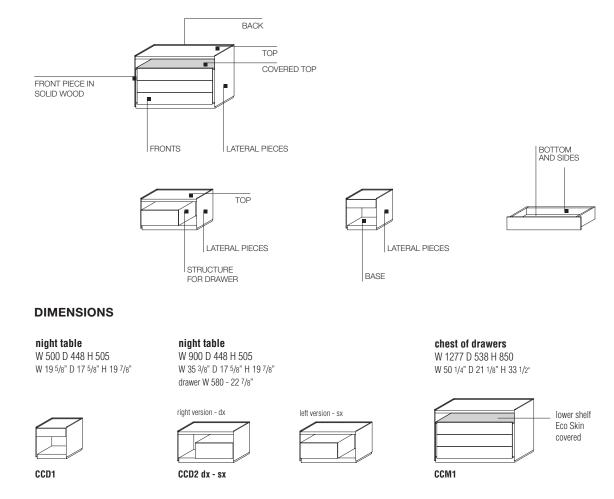

## **TECHNICAL INFORMATION**

TOP, STRUCTURE FOR DRAWER AND BASE Chipboard panel covered in Eucalyptus wood (Eucalyptus Globulus) and Oak (Quercus) veneer.

LATERAL PIECES AND SHELVES, SIDES AND INTERNAL DRAWER BOTTOM Chipboard panel covered in melamine facing.

LATERAL PIECES AND FRONTS Medium density fibre panel covered in melamine facing, painted in Molteni range colours.

#### BACK

Chipboard panel covered in melamine facing, painted in Molteni range colours.

COVERED TOP Chipboard panel covered in Eco Skin.

### FRONT PIECE IN SOLID WOOD

In solid wood of the Large-leaved Linden (Tilia Platyphyllos) covered in Eucalyptus wood (Eucalyptus Globulus) and Oak (Quercus) veneer).

**2**-2

molteni.it

VII.2016

DATASHEET