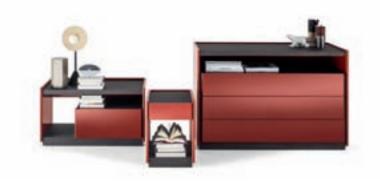

## 5050 — RODOLFO DORDONI 2016

The wealth of materials used and a rigorous design are the elements that characterize 5050, a collection of bedroom furniture designed by Rodolfo Dordoni. Gloss or matt lacquered surfaces alternate with wooden tops and Eco Skin trays, creating alternating color effects that please the eye and underscore the play of solids and voids of a geometric design that is never banal. An interesting feature is the rounded contour of the structural elements that make up bedside tables and chests of drawers.

## FINISHES

SIDES, FRONTS AND BACK matt lacquer colours in the Molteni colour range glossy lacquer colours in the Molteni colour range

TOPS AND BASES eucalyptus grey oak graphite oak CHEST OF DRAWERS LOWER SHELF IN ECO SKIN grey mink hemp ivory dark brown