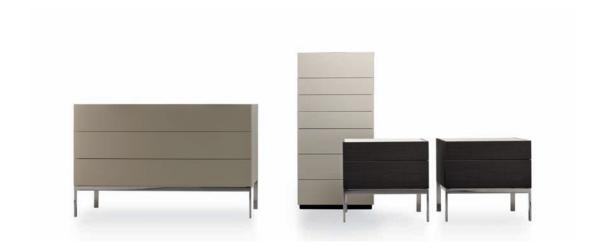

# 606 — RODOLFO DORDONI 2010

**1**—

An articulated range of wooden drawer units with neat and elegant design, characterised by a remarkable breadth of finishes that make it a versatile product for any furnishing solution. A large family of storage units in wood, characterized by painted side inserts and frosted glass tops in nuances of colour that allow customers to create clear contrasts between frame and drawers, and also monochromatic units. Two versions of the base are available: the traditional floor standing base and the metal base which draws attention to the slender lines.

## bedside unit with 2 drawers

W 550 D 550 H 334 W 21 5/8" D 21 5/8" H 13 1/8"

# drawer unit with 4 drawers

W 1200 D 550 H 764 W 47 <sup>1</sup>/<sub>4</sub>" D 21 <sup>5</sup>/<sub>8</sub>" H 29 <sup>7</sup>/<sub>8</sub>"

# drawer unit with 7 drawers

W 550 D 550 H 1130 W 21 5/8" D 21 5/8" H 44 1/2"

# bedside unit with 2 drawers

W 550 D 550 H 514 W 21 5/8" D 21 5/8" H 20 1/4"

W 1200 D 550 H 760 W 47 1/4" D 21 5/8" H 29 7/8"

SCC2

SCC2