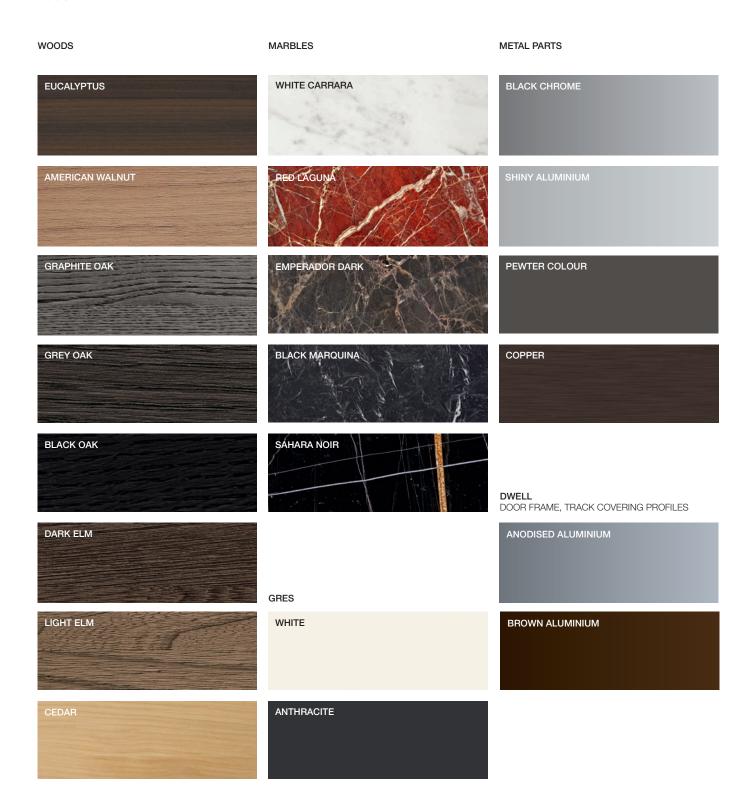

# Molteni & C

| FINISHES<br>MOLTENI&C<br>RANGE<br>IX.2016 | MATT LACQUER<br>OPEN GRAIN LACQUER | GLOSSY LACQUER | COLOURED GLASS | ETCHED COLOURED GLASS | PLASTER LACQUERED<br>CARTAPAGLIA LACQUERED<br>only Gliss Master | STOPSOL |
|-------------------------------------------|------------------------------------|----------------|----------------|-----------------------|-----------------------------------------------------------------|---------|
| CHALK WHITE                               | •                                  | •              | •              | •                     | •                                                               |         |
| IVORY                                     | •                                  |                |                |                       | •                                                               |         |
| PEARL                                     | •                                  | •              | •              | •                     | •                                                               |         |
| SILICA                                    | •                                  | •              | •              | •                     | •                                                               |         |
| SAND                                      | •                                  | •              | •              | •                     | •                                                               |         |
| PLATINUM                                  | •                                  | •              | •              | •                     | •                                                               |         |
| DUNE                                      | •                                  | •              | •              | •                     | •                                                               |         |
| CLAY                                      | •                                  | •              | •              | •                     | •                                                               |         |
| DOLOMITE GREY                             | •                                  | •              | •              | •                     | •                                                               |         |
| RUBY                                      | •                                  | •              | •              | •                     | •                                                               |         |
| CARAMEL                                   | •                                  | •              | •              | •                     | •                                                               |         |
| МОКА                                      | •                                  | •              | •              | •                     | •                                                               |         |
| MUSTARD                                   | •                                  | •              | •              | •                     | •                                                               |         |
| CADMIUM                                   | •                                  | •              | •              | •                     | •                                                               |         |
| LIGHT BLUE GREY                           | •                                  | •              | •              | •                     | •                                                               |         |
| BALTIC GREEN                              | •                                  | •              | •              | •                     | •                                                               |         |
| LEAD                                      | •                                  | •              | •              | •                     | •                                                               |         |
| ANTHRACITE                                | •                                  | •              | •              | •                     | •                                                               |         |
| BLACK                                     | •                                  | •              | •              | •                     | •                                                               |         |
| BRONZE                                    |                                    |                |                | •                     |                                                                 |         |
| GREY                                      |                                    |                |                |                       |                                                                 | •       |
| LESSLESS RED only matt lacquer            | •                                  |                |                |                       |                                                                 |         |