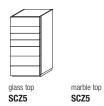

ADJUSTABLE FEET

Non-skid plastic material.



DATASHEET

REGISTERED DESIGN

VII.2016

Dimensions in millimeters and inches. The right to discontinue and make changes is reserved. This information is based on the latest product information available at the time of printing.

#### 606-RODOLFO DORDONI 2010

# **DIMENSIONS**

## Notes

- Standard version comes with partially extractable runners.
- Fully extractable runners on request.

## bedside unit with 2 drawers

W 550 D 550 H 334 W 21 5/8" D 21 5/8" H 13 1/8"

# Molteni & C



glass top SCZ2 marble top

**3**-3

# drawer unit with 4 drawers

W 1200 D 550 H 764 W 47 <sup>1</sup>/<sub>4</sub>" D 21 <sup>5</sup>/<sub>8</sub>" H 29 <sup>7</sup>/<sub>8</sub>"



# drawer unit with 7 drawers

W 550 D 550 H 1130 W 21 5/8" D 21 5/8" H 44 1/2"



# bedside unit with 2 drawers

W 550 D 550 H 514 W 21 5/8" D 21 5/8" H 20 1/4"



W 1200 D 550 H 760 W 47 1/4" D 21 5/8" H 29 7/8"



SCC2

SCC2



# DATASHEET

REGISTERED DESIGN

VII.2016

# Molteni & C

| FINISHES<br>MOLTENI&C<br>RANGE<br>IX.2016 | MATT LACQUER<br>OPEN GRAIN LACQUER | GLOSSY LACQUER | COLOURED GLASS | ETCHED COLOURED GLASS | PLASTER LACQUERED<br>CARTAPAGLIA LACQUERED<br>only Gliss Master | STOPSOL |
|-------------------------------------------|------------------------------------|----------------|----------------|-----------------------|-----------------------------------------------------------------|---------|
| CHALK WHITE                               | •                                  | •              | •              | •                     | •