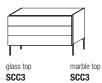

# bedside unit with 2 drawers

W 550 D 550 H 514 W 21 5/8" D 21 5/8" H 20 1/4"

W 1200 D 550 H 760 W 47 1/4" D 21 5/8" H 29 7/8"

SCC2

SCC2