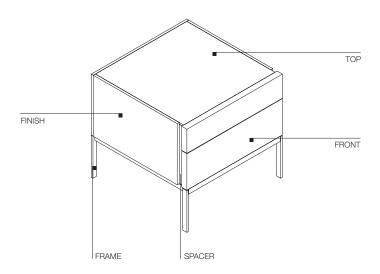

### **FINISHES**

#### DRAWER UNIT FINISHES

matt lacquer colours in the Molteni colour range - open grain lacquer colours in the Molteni colour range - eucalyptus - grey oak - graphite oak - light elm - dark elm.

The drawer units in matt lacquer and open grain lacquer can be fitted, on request, with a spacer in between structure and front in a different colour than the drawer unit itself.

### **GLASS TOP FINISH**

coloured etched glass in the Molteni colour range

## MARBLE TOP FINISHES

white Carrara - emperador dark - black marquina

### METAL FRAME FINISH

shiny chrome - black chrome

### **FRAME**

In chrome plated steel.

### **GLASS TOP**

Glass (th. 8 mm), tempered, etched and coloured with the colours in the "Molteni Range".

### SPACER

MDF panel with wood veneer in Oak, Elm, Eucalyptus or with melamine paper facing painted in the "Molteni Range" colours.