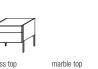

## bedside unit with 2 drawers

W 550 D 550 H 334 W 21 5/8" D 21 5/8" H 13 1/8"

# bedside unit with 2 drawers

W 550 D 550 H 514 W 21 5/8" D 21 5/8" H 20 1/4"

W 1200 D 550 H 760 W 47 1/4" D 21 5/8" H 29 7/8"

SCC2

SCC2