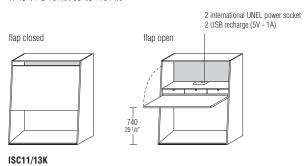

## Molteni & C

2 international UNEL power socket 2 USB recharge (5V - 1A) flap open

ISC11/13