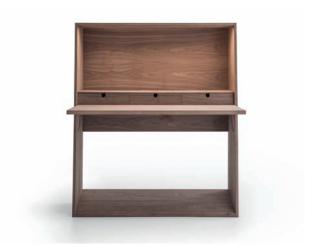

## INK — JASPER MORRISON 2016

1-

"The formal appearance of an object should not just be the result of hours spent analyzing the problem or producing a large number of drawings. In many cases it is the visual consequence of an idea, of a process, of a function or simply of an intuition" writes Jasper Morrison in A Book of Things, Lars Mueller Publisher, 2015. With these convictions, Jasper Morrison designed Ink, a desk where the form is a consequence of the purpose. A desk is more of a place than an object. That is where ideas take shape and are turned into writings or projects. Concentration is the main requisite. Ink is made of American walnut, it is trapezoidal in shape and you access it by opening a door which is tilted to become a work top. Inside the compartment, three drawers, LED lighting and another compartment fitted with sockets for connecting all kinds of electronic devices, even if the name Ink recalls traditional handwriting done with pen, ink and paper, but above all with ideas.