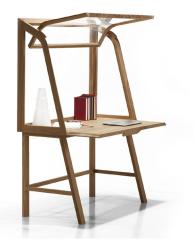

# SECRETELLO — MICHELE DE LUCCHI 2016 UNIFOR FOR MOLTENI&C

Secretello is a desk designed like a modern workstation, functional and self-sufficient. It reinterprets the theme of the secrétaire associated with that of a glass display cabinet in a contemporary key. Designed for use in a home environment too, this desk, protected by glass walls, features elegant construction solutions, along with quality materials and finishes. Made entirely of wood and safety glass, Secretello consists of a solid natural oak frame which, in the transparent parts, includes a pane of extra clear glass.

# FEATURES

Writing desk accessorisable with shutter panel and desktop.