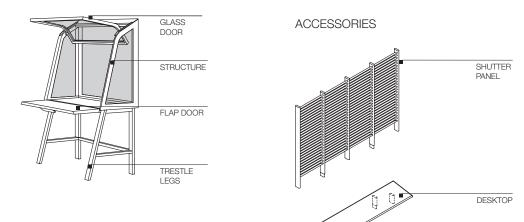

## GLASS DOOR

Comprised of a structural frame in solid Oak wood (Quercus) that, in the transparent areas, features an integrated sheet of extra-clear glass. The door has a sophisticated lift-and-slide opening mechanism, obtained through the use of balanced brass hinge.

# STRUCTURE

Made of solid oak wood that, in the transparent areas, features an integrated sheet of extra-clear glass.

#### FLAP DOOR

Structural frame in solid oak wood with honeycomb panel covered in sliced oak wood veneer.

### TRESTLE LEGS

Structure in solid oak wood with top surface of the trestle in multilayer poplar panel covered in sliced oak veneer.

# SHUTTER PANEL In solid oak wood.

#### DESKTOP

Panel in multilayer poplar wood framed with solid oak wood and covered with sliced oak veneer.