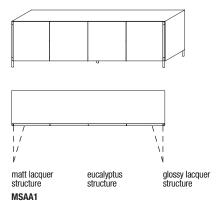

#### **FINISHES**

STRUCTURE

eucalyptus

matt lacquers colours in the Molteni colour range glossy lacquers colours in the Molteni colour range

WOODEN DOORS eucalyptus

glossy eucalyptus

matt lacquers colours in the Molteni colour range glossy lacquers colours in the Molteni colour range UPRIGHTS/FEET/GLASS DOOR FRAME

#### INTERNAL BASE

matt lacquers colours in the Molteni colour range glossy lacquers colours in the Molteni colour range eucalyptus

coloured glass in the Molteni colour range etched coloured glass in the Molteni colour range