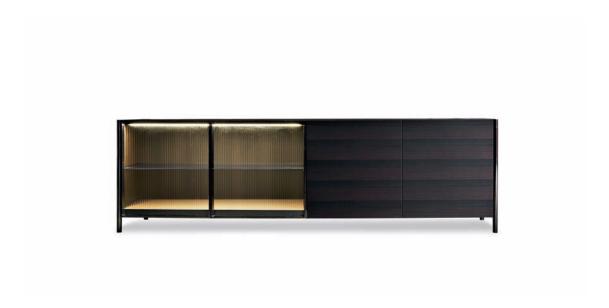

### STRAND — RODOLFO DORDONI 2014

Technical, modern but familiar. Strand is a series of elegant cupboards in which high-tech solutions go hand-in-hand with attentive use of assorted materials. Among the most significant: use of eucalyptus for the structure; an innovative book-style opening system hinged on cylindrical uprights at the sides; bronze glass shelves; bases in matt or glossy lacquer, eucalyptus or coloured and etched glass; doors in matt or glossy eucalyptus and 3D glass elements that either hide or magnify contents, thanks to led lighting concealed inside.

#### **FEATURES**

Cupboard with folding opening system available in three models. The glass doors are always made with transparent wavy pressed glass. The lighting system and internal drawer are optional.