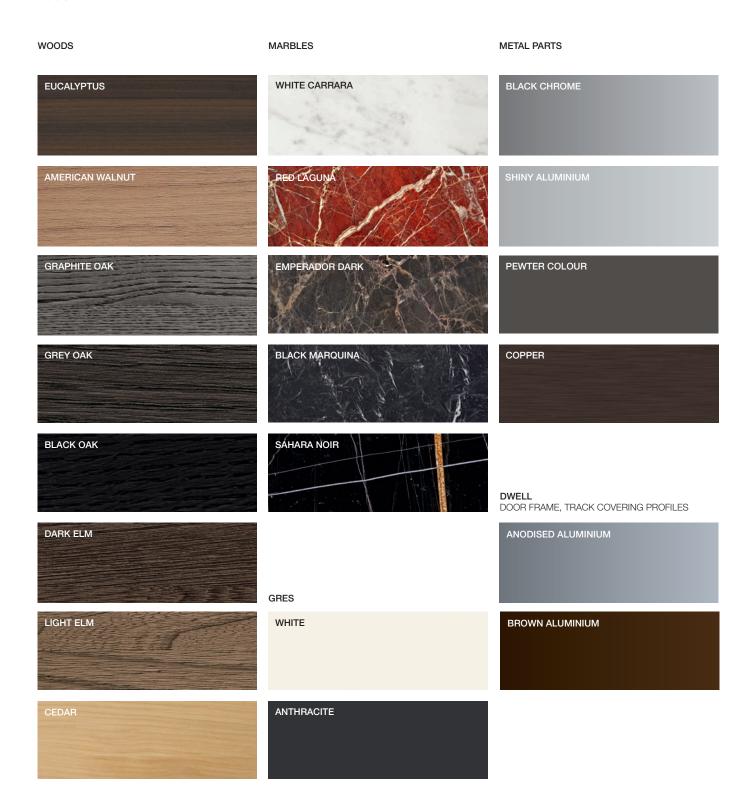

#### **FINISHES**

STRUCTURE

eucalyptus

matt lacquers colours in the Molteni colour range glossy lacquers colours in the Molteni colour range

WOODEN DOORS eucalyptus

glossy eucalyptus

matt lacquers colours in the Molteni colour range glossy lacquers colours in the Molteni colour range UPRIGHTS/FEET/GLASS DOOR FRAME

black chrome

SHELVES

bronzed glass th mm 8

#### INTERNAL BASE

matt lacquers colours in the Molteni colour range glossy lacquers colours in the Molteni colour range eucalyptus

coloured glass in the Molteni colour range etched coloured glass in the Molteni colour range