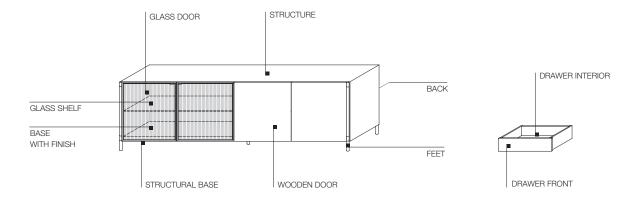

#### **TECHNICAL INFORMATION**

STRUCTURE, BACK, WOODEN DOOR

Honeycombed panel covered with Eucalyptus veneer (Eucalyptus globulus) or melamine laminate facing painted in the colours of the Molteni range.

**2**—

DRAWER UNIT

Woodchip panel with Eucalyptus veneer (Eucalyptus globulus).

GLASS DOOR

Chromed brass section with tempered wavy pressed glass of thickness 4 mm.

STRUCTURAL BASE

Made of steel painted black with anodized aluminium track.

BASE WITH FINISH

Woodchip panel covered with Eucalyptus veneer (Eucalyptus globulus) or melamine laminate facing painted in the colours of the Molteni range. In the glass version extra clear glass of thickness 4 mm painted in the colours of the Molteni range is applied.

**GLASS SHELF** 

Bronzed tempered glass of thickness 8 mm.

FEET

Chromed metal adjustable feet.