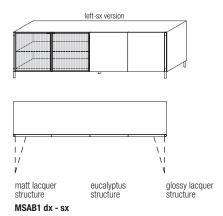

#### **FEATURES**

Cupboard with folding opening system available in three models. The glass doors are always made with transparent wavy pressed glass. The lighting system and internal drawer are optional.

#### **FINISHES**

STRUCTURE

eucalyptus

matt lacquers colours in the Molteni colour range glossy lacquers colours in the Molteni colour range

WOODEN DOORS eucalyptus

glossy eucalyptus

matt lacquers colours in the Molteni colour range glossy lacquers colours in the Molteni colour range UPRIGHTS/FEET/GLASS DOOR FRAME

#### **TECHNICAL INFORMATION**

STRUCTURE, BACK, WOODEN DOOR

Honeycombed panel covered with Eucalyptus veneer (Eucalyptus globulus) or melamine laminate facing painted in the colours of the Molteni range.