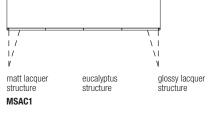

#### **FINISHES**

STRUCTURE

eucalyptus

matt lacquers colours in the Molteni colour range glossy lacquers colours in the Molteni colour range

WOODEN DOORS eucalyptus

glossy eucalyptus

matt lacquers colours in the Molteni colour range glossy lacquers colours in the Molteni colour range UPRIGHTS/FEET/GLASS DOOR FRAME

#### internal drawer (optional)

W 570 D 450 H 143 W 22 1/2" D 17 3/4" H 5 5/8"

CSCA1