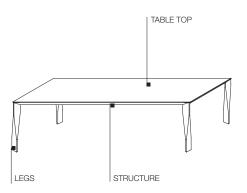

#### **TECHNICAL INFORMATION**

#### STRUCTURE

Anodised extruded aluminium or painted in colours from the Molteni range.

#### GLASS TOP

Toughened crystal 8 mm thick, painted in colours from the Molteni range.

#### LEGS

External folded part made from anodised sheet aluminium 1 mm thick or painted in colours from the Molteni Range. Internal part aluminium inserts and foam polyurethane. Non-slip plastic foot.