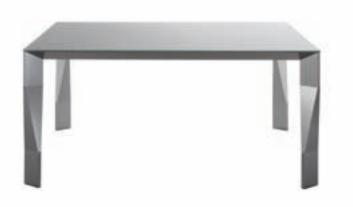

# Molteni&C

DIAMOND — PATRICIA URQUIOLA 2004

A range of tables with folded legs like a delicate origami. An element skillfully assembled by a light folded aluminum foil and an internal part composed by aluminum and polyurethane inserts to give stability. The square or rectangular tops are available in glass, the support structure is either shiny aluminum or glossy lacquered. Diamond won the Red dot design award Best of the best in 2005.

Ongoing research and experimentation with innovative and characterful materials, to integrate products already in the collection with this year's new additions, leads to expanding the versions of Patricia Urquiola's Diamond, now also with the frame in the new copper finish and marble tops, such as the new Sahara Noir.

Red dot design award Best of the best 2005: Diamond

reddot design award best of the best 2005