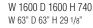

#### DIMENSIONS

#### square tables

W 1400 D 1400 H 740 W 55 1/8" D 55 1/8" H 29 1/8"

W 2500 D 1000 H 740

glass top

DT4V

W 98 3/8" D 39 3/8" H 29 1/8"

wooden top

DT4E

Sahara top

DT4S

marble top

DT4M

3-З

rectangular tables W 2000 D 1000 H 740

### rectangular table

W 2800 D 1100 H 740 W 110 1/4" D 43 1/4" H 29 1/8"