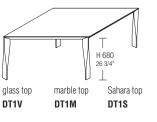

#### DIMENSIONS

#### square tables

W 1400 D 1400 H 740 W 55 1/8" D 55 1/8" H 29 1/8"

W 2500 D 1000 H 740

glass top

DT4V

W 98 3/8" D 39 3/8" H 29 1/8"

wooden top

DT4E

Sahara top

DT4S

marble top

DT4M

3-З

rectangular tables W 2000 D 1000 H 740

### rectangular table

W 2800 D 1100 H 740 W 110 1/4" D 43 1/4" H 29 1/8"