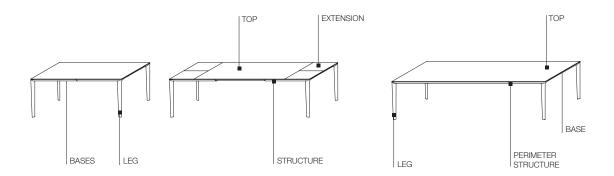

### FIXED TABLE STRUCTURE

Aluminium extrusion anodised or clad with sliced Eucalyptus wood, with internal metal frame and laminated struts.

**2**—

### EXTENDABLE TABLE STRUCTURE

Anodised extruded aluminium with internal metal frame and runners on extruded aluminium tracks. Telescopic cover profile of the extendable table in extruded plastic.

### FIXED TABLE BASE

Wood particleboard panel with painted melamine facing.

### EXTENDABLE TABLE BASE

Medium density fibre composite panel with external surface in anodised aluminium sheet, th. 1mm.

### I FC

In die cast aluminium shiny brushed, chromed, or clad in sliced Eucalyptus wood. Internal metal brace and foot in non-slip plastic.