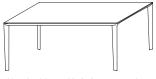

### **DIMENSIONS**

### extendable rectangular table

W 1800 opened 2290/2780 W 70 7/8" opened 90 1/8" /109 1/2" D 980 H 740

D 38 5/8" H 29 1/8"

### FTA18/10

top

matt lacquer colours/fenix

woods