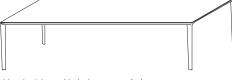

### FTF21/10

### top

matt lacquer colours

woods

coloured/etched coloured glass white or anthracite gres

marble

Sahara marble

W 2400 D 980 H 740 W 94 1/2" D 38 5/8" H 29 1/8"

shiny aluminium black chrome eucalyptus structure structure

### FTF24/10