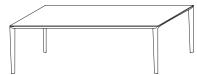

### FTF18/10

### top

matt lacquer colours

woods

coloured/etched coloured glass white or anthracite gres

marble Sahara marble

fixed rectangular table

W 2980 D 1200 H 740 W 117 3/8" D 47 1/4" H 29 1/8" W 2100 D 980 H 740 W 82 3/4" D 38 5/8" H 29 1/8"

shiny aluminium structure black chrome eucalyptus structure