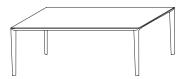

### 3-3

### fixed rectangular tables

W 1800 D 980 H 740 W 70 7/8" D 38 5/8" H 29 1/8"

shiny aluminium black chrome eucalyptus structure structure