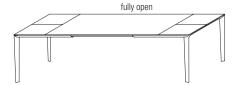

# FILIGREE — RODOLFO DORDONI 2013

**1**—

Filigree is a range of fixed size and extension tables. Glossy and matt diecast aluminium frames underpin tops enhanced by a wide range of finishes. The technology used in the discreet Filigree main element allows an extendable table with an invisible lateral telescopic system. The entire top is without cuts, and extends to double its size. It allows the maximum use of space thanks to the outer legs, minimum thickness of the tops, and above all its mechanism containment structure and extensions which are only 38 mm internal thickness. The tables are available in different materials and finishes to meet all needs.

### EXTENDABLE TABLE STRUCTURE

Anodised extruded aluminium with internal metal frame and runners on extruded aluminium tracks. Telescopic cover profile of the extendable table in extruded plastic.