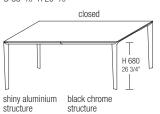

### extendable rectangular table

W 1800 opened 2290/2780 W 70 7/8" opened 90 1/8" /109 1/2" D 980 H 740

D 38 5/8" H 29 1/8"

### 3-3

### fixed rectangular tables

W 1800 D 980 H 740 W 70 7/8" D 38 5/8" H 29 1/8"

shiny aluminium black chrome eucalyptus structure structure

### STRUCTURE FINISHES

shiny aluminium - black chrome - eucalyptus (only for fixed tables)