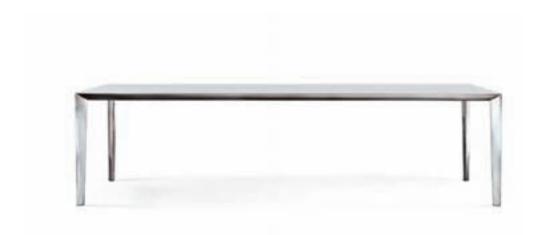

# FILIGREE — RODOLFO DORDONI 2013

**1**—

Filigree is a range of fixed size and extension tables. Glossy and matt diecast aluminium frames underpin tops enhanced by a wide range of finishes. The technology used in the discreet Filigree main element allows an extendable table with an invisible lateral telescopic system. The entire top is without cuts, and extends to double its size. It allows the maximum use of space thanks to the outer legs, minimum thickness of the tops, and above all its mechanism containment structure and extensions which are only 38 mm internal thickness. The tables are available in different materials and finishes to meet all needs.

FILIGREE— RODOLFO DORDONI