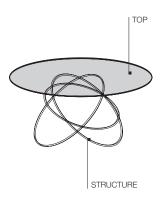

#### **TECHNICAL INFORMATION**

STRUCTURE

In bent, welded and painted steel.

### Molteni & C

**GLASS TOP** 

Extra clear, tempered, transparent glass, 12 mm th.

FEET

In non-slip plastic.

2-

2