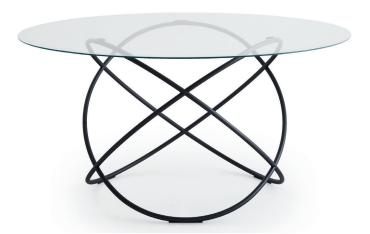

# SFERA — RON GILAD 2015

1-

Sfera: geometry applied to steel, it takes the possibilities of bending material to extreme limits, with pewter colour or brass finishes, and an extra clear glass top.

#### **FEATURES**

Table with extra clear glass top defined by its steel structure in pewter colour or brass finishes.

DATASHEET

REGISTERED DESIGN

VII.2016

molteni.it

Dimensions in millimeters and inches. The right to discontinue and make changes is reserved. This information is based on the latest product information available at the time of printing.

#### **TECHNICAL INFORMATION**

STRUCTURE

In bent, welded and painted steel.

### Molteni & C

**GLASS TOP** 

Extra clear, tempered, transparent glass, 12 mm th.

FEET

In non-slip plastic.

2-

2