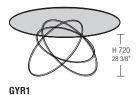

extreme limits, with pewter colour or brass finishes, and an extra clear glass top.

#### **FEATURES**

Table with extra clear glass top defined by its steel structure in pewter colour or brass finishes.

DATASHEET

REGISTERED DESIGN

VII.2016

molteni.it

Dimensions in millimeters and inches. The right to discontinue and make changes is reserved. This information is based on the latest product information available at the time of printing.

SFERA— RON GILAD 2015

#### **FINISHES**

BASE FINISHES pewter colour - brass

#### **TECHNICAL INFORMATION**

STRUCTURE

In bent, welded and painted steel.

### Molteni & C

**GLASS TOP** 

Extra clear, tempered, transparent glass, 12 mm th.

FEET

In non-slip plastic.

2-

2



#### **DIMENSIONS**

Ø 1600 H 730 ø 63" H 28 <sup>3</sup>/<sub>4</sub>"



#### DATASHEET

REGISTERED DESIGN

VII.2016