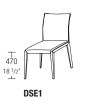

### DIMENSIONS

**chair** W 440 D 530 H 840 W 17 3/8" D 20 7/8" H 33"

**small armchair** W 560 D 530 H 840 W 22" D 20 7/8" H 33"

DATASHEET

REGISTERED DESIGN VII.2016