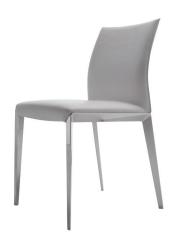

### DART — HANNES WETTSTEIN 2007

A comfortable padded seat, with covers and agile design. The structure is in pressed aluminium, shiny or painted nickel, the shape is energetic. This is a comfortable padded, upholstered seat; the cover is available in leather or fabric and can be completely removed. The shape is welcoming and accommodates any need or posture. Dart has a version with arms for all collocations, whether next to an important table or as a single element.