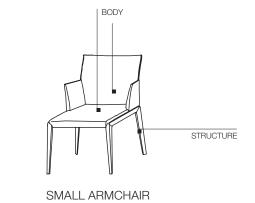

### BODY

Metallic framework with elastic straps with upholstering in flexible polyurethane, covered in cold moulded foam. Cover in double-layer velveteen.

STRUCTURE

Polished or chrome plated pressure die-casted aluminium, with anti-skid plastic supports.

### DIMENSIONS

**chair** W 440 D 530 H 840 W 17 3/8" D 20 7/8" H 33"

**small armchair** W 560 D 530 H 840 W 22" D 20 7/8" H 33"

DATASHEET

REGISTERED DESIGN VII.2016