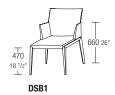

### DIMENSIONS

**chair** W 440 D 530 H 840 W 17 3/8" D 20 7/8" H 33"

**small armchair** W 560 D 530 H 840 W 22" D 20 7/8" H 33"

DATASHEET

REGISTERED DESIGN VII.2016