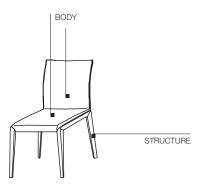

### BODY

Metallic framework with elastic straps with upholstering in flexible polyurethane, covered in cold moulded foam. Cover in double-layer velveteen.

STRUCTURE

Polished or chrome plated pressure die-casted aluminium, with anti-skid plastic supports.

### DIMENSIONS

**chair** W 440 D 530 H 840 W 17 3/8" D 20 7/8" H 33"

**small armchair** W 560 D 530 H 840 W 22" D 20 7/8" H 33"

DATASHEET

REGISTERED DESIGN VII.2016