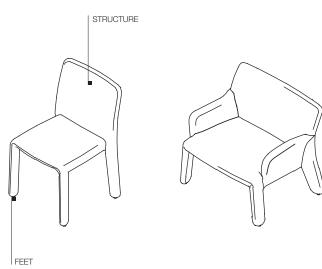

# Molteni & C

INTERNAL STRUCTURE Metal frame with elastic straps.

STRUCTURE PADDING Flexible cold-foamed polyurethane. Matching light velvet cover with resin.

**2**-2

FEET Plastic material.

REMOVABLE OUTER COVERS (See attached card, specific for each cover).