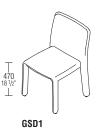

DIMENSIONS

**chair** W 515 D 556 H 816 W 20 1/4" D 21 7/8" H 32 1/8"

**small armchair** W 835 D 688 H 715 W 32 7/8" D 27 1/8" H 28 1/8"