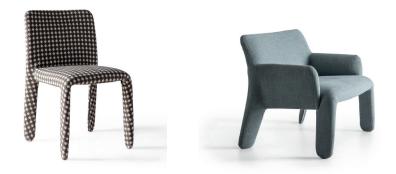

# Molteni&C

GLOVE-UP — PATRICIA URQUIOLA 2016

Glove-Up is the evolution of a rigorous design theme, featuring sinuous, moulded and softly linked lines. A balance of forms which, from the fluid line of the backrest, flows into the lightness of the legs. An inviting chair or small armchair, upholstered in fabric or leather, make Glove-Up fun and versatile, suitable for any classic or contemporary setting.

## FINISHES

COVERS fabric - leather, completely removable.

Available in fire-resistant version (TB117 and BS5852).