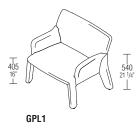

DIMENSIONS

**chair** W 515 D 556 H 816 W 20 1/4" D 21 7/8" H 32 1/8"

**small armchair** W 835 D 688 H 715 W 32 7/8" D 27 1/8" H 28 1/8"