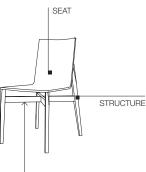

#### STRUCTURE

In solid Oak (Quercus). The Elm version is Oak tinted. The Eucalyptus version is American walnut (Juglans nigra) tinted. Feet are in felt. Feet in non slip polyurethane.

#### SEAT

Panel in curved plywood covered with Oak, Elm (Ulmus rubra) or Eucalyptus (Eucalyptus globulus). Padding in foam rubber and outside cover in leather in the sample versions. The leather cover cannot be removed.

REINFORCEMENT SUPPORT Chromed steel sheet 4 mm th.