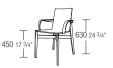

#### DIMENSIONS

**chair** W 500 D 570 H 850 W 19 3/4" D 22 1/2" H 33 1/2"

structure

WS2

bhite oak eucalyptus, light elm, dark elm structure **ws2**  **chair with arms** W 570 D 570 H 850 W 22 1/2" D 22 1/2" H 33 1/2"