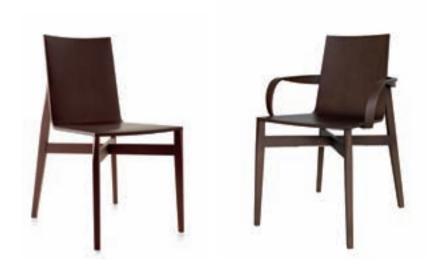

### WHO — RODOLFO DORDONI 2008

A novel shape for the Who chair, a solid wood structure that supports an ethereal seat which is leather covered on the front. The version with armrests complets the range, highlighted by rich details and the craftsmanlike manufacture.

#### **FINISHES**

SEAT COVER leather, not removable.

Available in fire-resistant version (TB117 and BS5852).

STRUCTURE FINISHES eucalyptus (solid wood stained) - grey oak - graphite oak - light elm (solid wood stained) dark elm (solid wood stained)

#### STRUCTURE

In solid Oak (Quercus). The Elm version is Oak tinted. The Eucalyptus version is American walnut (Juglans nigra) tinted. Feet are in felt. Feet in non slip polyurethane.

#### SEAT

Panel in curved plywood covered with Oak, Elm (Ulmus rubra) or Eucalyptus (Eucalyptus globulus). Padding in foam rubber and outside cover in leather in the sample versions. The leather cover cannot be removed.

#### ARMREST

Panel in curved plywood covered with Oak or Elm. The Eucalyptus version is American walnut tinted.

REINFORCEMENT SUPPORT