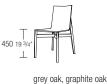

#### DIMENSIONS

**chair** W 500 D 570 H 850 W 19 3/4" D 22 1/2" H 33 1/2"

structure

WS2

bhite oak eucalyptus, light elm, dark elm structure **ws2**  **chair with arms** W 570 D 570 H 850 W 22 1/2" D 22 1/2" H 33 1/2"

grey oak, graphite oak structure **WSB2** 

eucalyptus, light elm, dark elm structure **WSB2** 