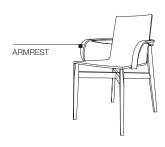

#### ARMREST

Panel in curved plywood covered with Oak or Elm. The Eucalyptus version is American walnut tinted.

REINFORCEMENT SUPPORT