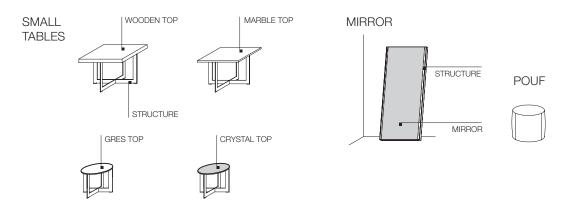

#### **FEATURES**

Domino, a system of tables and poufs, an original variant of the small tables fitting into one another, always provided with a bearing structure made up of two reversed, dissymmetric cross-shaped "C's", and tops of different shapes, sizes and finishes. They are combined with exactly matching soft cylinder-shaped poufs that can be manufactured in any kind of fabric/leather.

The mirror is in silverplated glass and rests on the floor with a surrounding steel frame finished in shiny chrome. Mirror for resting on floor, with pre-disposed system for fixing upper part to the wall. Fixing to the wall obligatory. The mirror comes with a protective safety film.

#### WOODEN TOP FINISHES

eucalyptus - grey oak - light elm - dark elm -

matt lacquered in the Molteni range of colours - glossy lacquered in the Molteni range of colours

#### **GRES TOP FINISHES**

white - anthracite

#### MARBLE TOP FINISHES

emperador dark - white Carrara - black marquina

#### **GLASS TOP FINISHES**

#### **POUFS COVERS**

fabric - leather, completely removable.

Available in fire-resistant version (TB117 and BS5852).