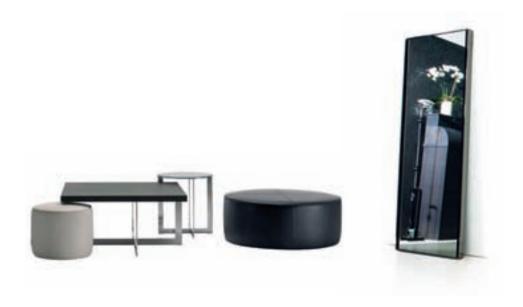

# **DOMINO** — NICOLA GALLIZIA 2005

A system of padded pouf and linear shelves make up a galaxy of satellites for the conversation area and bedroom areas. Designed by Nicola Gallizia to be inserted into each other, these pouf and small tables allow multiple compositions. Available in leather or fabric, with chrome metal or lacquered structures and tops of glass, marble, gres, lacquered or various types of wood. The mirror is in silverplated glass and rests on the floor and has a system to enable it to be affixed to the wall.

#### **FEATURES**

Domino, a system of tables and poufs, an original variant of the small tables fitting into one another, always provided with a bearing structure made up of two reversed, dissymmetric cross-shaped "C's", and tops of different shapes, sizes and finishes. They are combined with exactly matching soft cylinder-shaped poufs that can be manufactured in any kind of fabric/leather.

The mirror is in silverplated glass and rests on the floor with a surrounding steel frame finished in shiny chrome. Mirror for resting on floor, with pre-disposed system for fixing upper part to the wall. Fixing to the wall obligatory. The mirror comes with a protective safety film.