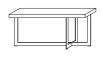

#### side tables with wooden top

W 600 D 600 H 433 W 23 5/8" D 23 5/8" H 17" W 900 D 600 H 433 W 35 3/8" D 23 5/8" H 17" W 900 D 900 H 433 W 35 3/8" D 35 3/8" H 17"

### Molteni & C

wood matt lacquer DTQ1 **DT01** 

glossy lacquer DTQ1

wood matt lacquer DTQ6 **DT06** 

DTQ6 shiny/black chrome/pewter colour structure

glossy lacquer

wood matt

lacquer DTQ2 DT02