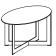

# **DOMINO** — NICOLA GALLIZIA 2005

A system of padded pouf and linear shelves make up a galaxy of satellites for the conversation area and bedroom areas. Designed by Nicola Gallizia to be inserted into each other, these pouf and small tables allow multiple compositions. Available in leather or fabric, with chrome metal or lacquered structures and tops of glass, marble, gres, lacquered or various types of wood. The mirror is in silverplated glass and rests on the floor and has a system to enable it to be affixed to the wall.

#### **FEATURES**

Domino, a system of tables and poufs, an original variant of the small tables fitting into one another, always provided with a bearing structure made up of two reversed, dissymmetric cross-shaped "C's", and tops of different shapes, sizes and finishes. They are combined with exactly matching soft cylinder-shaped poufs that can be manufactured in any kind of fabric/leather.

#### side tables with wooden top

W 600 D 600 H 433 W 23 5/8" D 23 5/8" H 17" W 900 D 600 H 433 W 35 3/8" D 23 5/8" H 17" W 900 D 900 H 433 W 35 3/8" D 35 3/8" H 17"