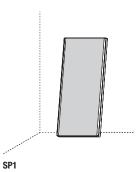

# **DOMINO** — NICOLA GALLIZIA 2005

A system of padded pouf and linear shelves make up a galaxy of satellites for the conversation area and bedroom areas. Designed by Nicola Gallizia to be inserted into each other, these pouf and small tables allow multiple compositions. Available in leather or fabric, with chrome metal or lacquered structures and tops of glass, marble, gres, lacquered or various types of wood. The mirror is in silverplated glass and rests on the floor and has a system to enable it to be affixed to the wall.

The mirror is in silverplated glass and rests on the floor with a surrounding steel frame finished in shiny chrome. Mirror for resting on floor, with pre-disposed system for fixing upper part to the wall. Fixing to the wall obligatory. The mirror comes with a protective safety film.

#### MIRROR

Wooden particleboard panel support with melamine facing painted black. Light coloured mirror th. 6 mm. Chrome steel structure with non-slip plastic feet.

# mirror with shiny

W 900 H 2100 th 50

## chrome frame

ø 35 3/8" H 82 3/4" th 2"

ø 890 H 370 ø 35" H 14 5/8'

DPF2

ø 1200 H 370 ø 47 1/4" H 14 5/8"