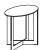

# **DOMINO** — NICOLA GALLIZIA 2005

A system of padded pouf and linear shelves make up a galaxy of satellites for the conversation area and bedroom areas. Designed by Nicola Gallizia to be inserted into each other, these pouf and small tables allow multiple compositions. Available in leather or fabric, with chrome metal or lacquered structures and tops of glass, marble, gres, lacquered or various types of wood. The mirror is in silverplated glass and rests on the floor and has a system to enable it to be affixed to the wall.

#### **FEATURES**

Domino, a system of tables and poufs, an original variant of the small tables fitting into one another, always provided with a bearing structure made up of two reversed, dissymmetric cross-shaped "C's", and tops of different shapes, sizes and finishes. They are combined with exactly matching soft cylinder-shaped poufs that can be manufactured in any kind of fabric/leather.

#### side tables with wooden top

W 600 D 600 H 433 W 23 5/8" D 23 5/8" H 17" W 900 D 600 H 433 W 35 3/8" D 23 5/8" H 17" W 900 D 900 H 433 W 35 3/8" D 35 3/8" H 17"