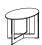

# **DOMINO** — NICOLA GALLIZIA 2005

A system of padded pouf and linear shelves make up a galaxy of satellites for the conversation area and bedroom areas. Designed by Nicola Gallizia to be inserted into each other, these pouf and small tables allow multiple compositions. Available in leather or fabric, with chrome metal or lacquered structures and tops of glass, marble, gres, lacquered or various types of wood. The mirror is in silverplated glass and rests on the floor and has a system to enable it to be affixed to the wall.

#### **FEATURES**

Domino, a system of tables and poufs, an original variant of the small tables fitting into one another, always provided with a bearing structure made up of two reversed, dissymmetric cross-shaped "C's", and tops of different shapes, sizes and finishes. They are combined with exactly matching soft cylinder-shaped poufs that can be manufactured in any kind of fabric/leather.

#### side tables with wooden top

W 600 D 600 H 433 W 23 5/8" D 23 5/8" H 17" W 900 D 600 H 433 W 35 3/8" D 23 5/8" H 17" W 900 D 900 H 433 W 35 3/8" D 35 3/8" H 17"