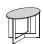

# **DOMINO** — NICOLA GALLIZIA 2005

A system of padded pouf and linear shelves make up a galaxy of satellites for the conversation area and bedroom areas. Designed by Nicola Gallizia to be inserted into each other, these pouf and small tables allow multiple compositions. Available in leather or fabric, with chrome metal or lacquered structures and tops of glass, marble, gres, lacquered or various types of wood. The mirror is in silverplated glass and rests on the floor and has a system to enable it to be affixed to the wall.

#### **FEATURES**

Domino, a system of tables and poufs, an original variant of the small tables fitting into one another, always provided with a bearing structure made up of two reversed, dissymmetric cross-shaped "C's", and tops of different shapes, sizes and finishes. They are combined with exactly matching soft cylinder-shaped poufs that can be manufactured in any kind of fabric/leather.

#### side tables with wooden top

W 600 D 600 H 433 W 23 5/8" D 23 5/8" H 17" W 900 D 600 H 433 W 35 3/8" D 23 5/8" H 17" W 900 D 900 H 433 W 35 3/8" D 35 3/8" H 17"