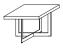

# **DOMINO** — NICOLA GALLIZIA 2005

A system of padded pouf and linear shelves make up a galaxy of satellites for the conversation area and bedroom areas. Designed by Nicola Gallizia to be inserted into each other, these pouf and small tables allow multiple compositions. Available in leather or fabric, with chrome metal or lacquered structures and tops of glass, marble, gres, lacquered or various types of wood. The mirror is in silverplated glass and rests on the floor and has a system to enable it to be affixed to the wall.

#### **FEATURES**

Domino, a system of tables and poufs, an original variant of the small tables fitting into one another, always provided with a bearing structure made up of two reversed, dissymmetric cross-shaped "C's", and tops of different shapes, sizes and finishes. They are combined with exactly matching soft cylinder-shaped poufs that can be manufactured in any kind of fabric/leather.

DOMINO-NICOLA GALLIZIA