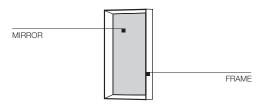

### **TECHNICAL INFORMATION**

**FRAME** 

Solid toulipier wood (liriodendron tulipifera). Hand brush painted in white acrylic.

**MIRROR** 

Silvered glass 3 mm thick with safety coating.