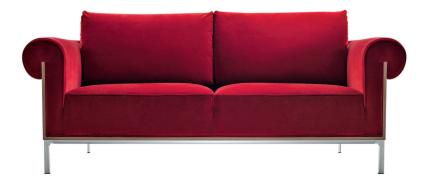

# Molteni&C

World premiere of Ron Gilad with "soft" objects. Three pieces characterized by very simple design but elegant in every detail, for this collection of sofas, armchairs and Controra benches enphasis the contrast. Its name comes from an Italian word used to indicate the early hours of the afternoon, traditionally given over to rest. A simple wooden structure, in black oak or American walnut. Its original continuous overhanging headrests and armrests provide a natural housing for seating while creating a wonderfully cosy space.