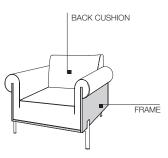

## STRUCTURE

Chipboard covered with Oak (Quercus), black painted or American walnut (Juglans nigra).

## BACK CUSHION

Insert in shaped polyurethane and sterilised feathers. 100% cotton cover.