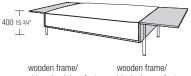

bench W 2180 D 700 H 400 W 85 7/8" D 27 1/2" H 15 3/4"

shiny aluminium feet PA218

black chrome feet

sofa W 1680 D 850 H 770 W 66 1/8" D 33 1/2" H 30 3/8"

shiny aluminium feet D168

wooden frame/ black chrome feet