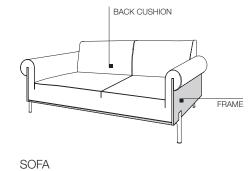

## BACK CUSHION

Insert in shaped polyurethane and sterilised feathers. 100% cotton cover.