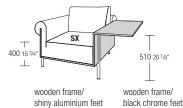

## DIMENSIONS

armchair

W 1170 D 850 H 770 W 46 1/8" D 33 1/2" H 30 3/8"

shiny aluminium feet PL117M dx - sx

3-З

Molteni&C

armchair W 930 D 850 H 770 W 36 5/8" D 33 1/2" H 30 3/8"

shiny aluminium feet PL93

bench W 2180 D 700 H 400 W 85 7/8" D 27 1/2" H 15 3/4"

shiny aluminium feet PA218

black chrome feet

sofa W 1680 D 850 H 770 W 66 1/8" D 33 1/2" H 30 3/8"

shiny aluminium feet D168

wooden frame/ black chrome feet