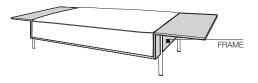

## STRUCTURE

Chipboard covered with Oak (Quercus), black painted or American walnut (Juglans nigra).

#### FEET

Diecast aluminium with brushed, polished or chromed aluminium finish. Foot in non-slip plastic.