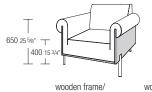

## DIMENSIONS

armchair

W 1170 D 850 H 770 W 46 1/8" D 33 1/2" H 30 3/8"

shiny aluminium feet PL117M dx - sx

3-З

Molteni&C

armchair W 930 D 850 H 770 W 36 5/8" D 33 1/2" H 30 3/8"

shiny aluminium feet PL93