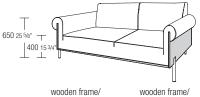

bench W 2180 D 700 H 400 W 85 7/8" D 27 1/2" H 15 3/4"

shiny aluminium feet PA218

black chrome feet

sofa W 1680 D 850 H 770 W 66 1/8" D 33 1/2" H 30 3/8"

shiny aluminium feet D168

wooden frame/ black chrome feet