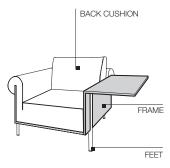

## STRUCTURE

Chipboard covered with Oak (Quercus), black painted or American walnut (Juglans nigra).

## BACK CUSHION

Insert in shaped polyurethane and sterilised feathers. 100% cotton cover.

#### FEET

Diecast aluminium with brushed, polished or chromed aluminium finish. Foot in non-slip plastic.