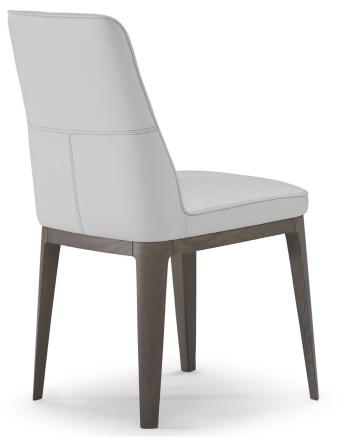

### **TECHNICAL INFORMATION**

DESIGNER: CLAUDIO BELLINI

Featuring a solid ash wood frame, the Vesta chair combines simplicity and elegance. The seat and backrest provide superior comfort, the sponging technique used for the finish gives the legs of the Vesta chair a distinctive aesthetic character.

#### PRODUCT DETAILS

Configurable chairs are available only with leather cat. 15 Le Mans and fabric cat. 99 Laguna