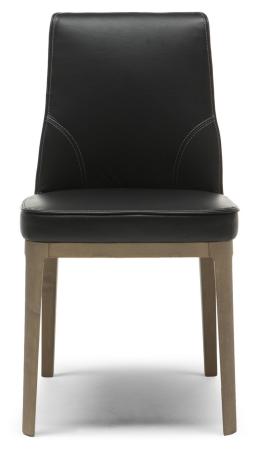

### **TECHNICAL INFORMATION**

DESIGNER: CLAUDIO BELLINI

Featuring a solid ash wood frame, the Vesta chair combines simplicity and elegance. The seat and backrest provide superior comfort, the sponging technique used for the finish gives the legs of the Vesta chair a distinctive aesthetic character.

#### PRODUCT DETAILS

Configurable chairs are available only with leather cat. 15 Le Mans and fabric cat. 99 Laguna