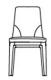

### **SCHEMATICS**

#### WITHOUT ARMS

48cm x 60cm H 89cm 18,9" x 23,62" H 35,04"