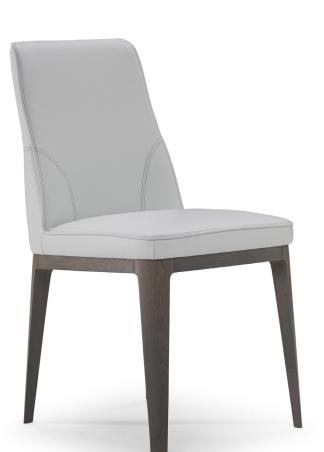

### **TECHNICAL INFORMATION**

DESIGNER: CLAUDIO BELLINI

Featuring a solid ash wood frame, the Vesta chair combines simplicity and elegance. The seat and backrest provide superior comfort, the sponging technique used for the finish gives the legs of the Vesta chair a distinctive aesthetic character.

#### PRODUCT DETAILS

Configurable chairs are available only with leather cat. 15 Le Mans and fabric cat. 99 Laguna