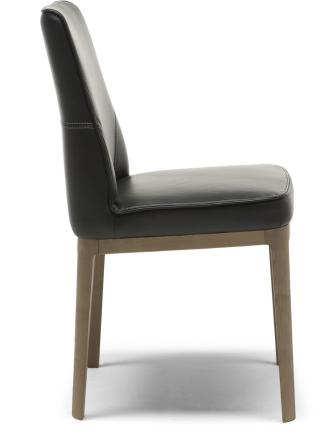

### **TECHNICAL INFORMATION**

DESIGNER: CLAUDIO BELLINI

Featuring a solid ash wood frame, the Vesta chair combines simplicity and elegance. The seat and backrest provide superior comfort, the sponging technique used for the finish gives the legs of the Vesta chair a distinctive aesthetic character.

#### PRODUCT DETAILS

Configurable chairs are available only with leather cat. 15 Le Mans and fabric cat. 99 Laguna