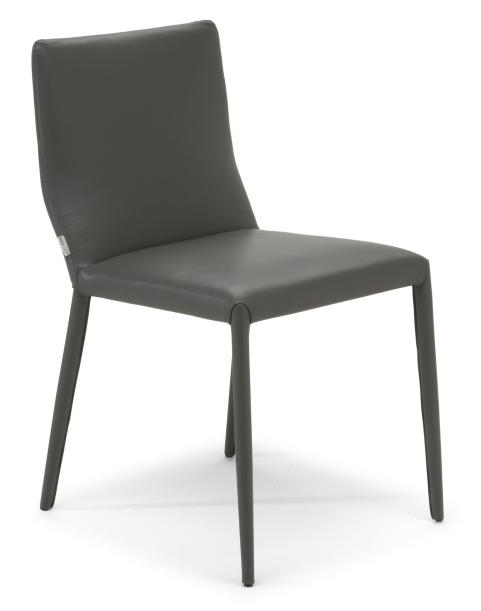

### **TECHNICAL INFORMATION**

Square shaped chair with a contemporary impact. Sigma features a metal frame padded on the backrest and seat, which it superior comfort. It can be upholstered in saddle leather, leather or fabric, and has distinctive stitching along the tone-on-tone finished edges. In saddle leather, model code is C008.

#### PRODUCT DETAILS

Configurable chairs are available only with leather cat. 15 Le Mans and fabric cat. 88 Softech