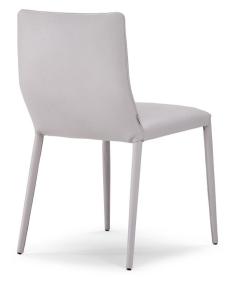

## **FINISHINGS**

### **TECHNICAL INFORMATION**

Square shaped chair with a contemporary impact. Sigma features a metal frame padded on the backrest and seat, which it superior comfort. It can be upholstered in saddle leather, leather or fabric, and has distinctive stitching along the tone-on-tone finished edges. In saddle leather, model code is C008.