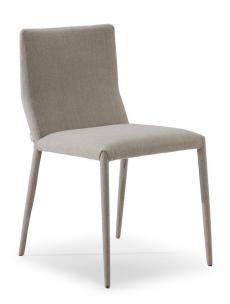

### **TECHNICAL INFORMATION**

Square shaped chair with a contemporary impact. Sigma features a metal frame padded on the backrest and seat, which it superior comfort. It can be upholstered in saddle leather, leather or fabric, and has distinctive stitching along the tone-on-tone finished edges. In saddle leather, model code is C008.

#### PRODUCT DETAILS

Configurable chairs are available only with leather cat. 15 Le Mans and fabric cat. 88 Softech