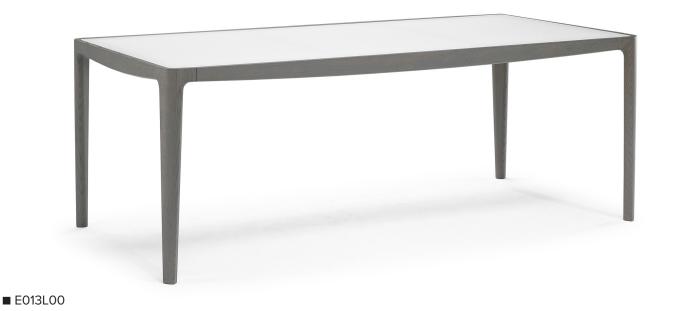

■ E013LN0



### NATUZZI ITALIA

## **NEW SATURNO E013**

#### **SCHEMATICS**

#### **RECTANGULAR FIXED**



100cm x 200cm H 74cm 39,37" x 78,74" H 29,13"

#### **FINISHINGS**

#### Frame finishing





Top finishing





GLAZED WHITE

GLAZED COFFEE

### NATUZZI ITALIA

### **NEW SATURNO E013**

#### **TECHNICAL INFORMATION**

**DESIGNER: CLAUDIO BELLINI** 

The clean, refined design of the Saturno table features a scratch-resistant acid-etched tempered glass top that makes the surface at once beautiful and practical. The solid European oak structure and painted steel support frame make this table an ageless feature for any interior design.

#### PRODUCT DETAILS

Saturno is a table whose essential design meets Italian craftsmanship, expressed by the cloth dyeing process used for the fi