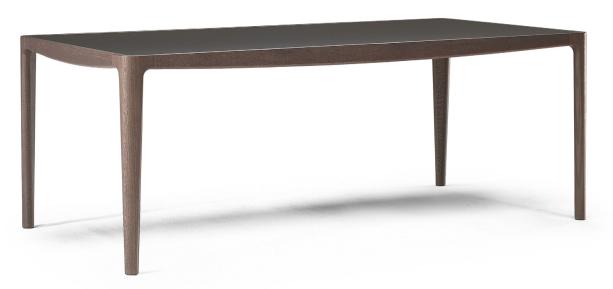

■ E013LN0



### NATUZZI ITALIA

## **NEW SATURNO E013**

#### **SCHEMATICS**

#### **RECTANGULAR FIXED**



100cm x 200cm H 74cm 39,37" x 78,74" H 29,13"

#### **FINISHINGS**

#### Frame finishing





Top finishing





GLAZED WHITE

GLAZED COFFEE

### NATUZZI ITALIA

### **NEW SATURNO E013**

#### **TECHNICAL INFORMATION**

**DESIGNER: CLAUDIO BELLINI** 

The clean, refined design of the Saturno table features a scratch-resistant acid-etched tempered glass top that makes the surface at once beautiful and practical. The solid European oak structure and painted steel support frame make this table an ageless feature for any interior design.

#### PRODUCT DETAILS

Saturno is a table whose essential design meets Italian craftsmanship, expressed by the cloth dyeing process used for the fini