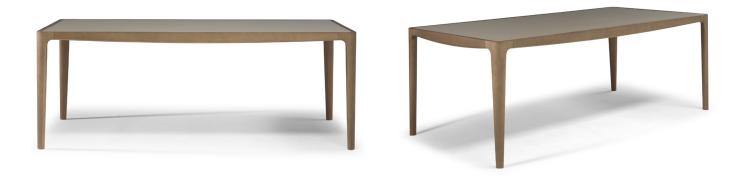

#### **TECHNICAL INFORMATION**

**DESIGNER: CLAUDIO BELLINI** 

The clean, refined design of the Saturno table features a scratch-resistant acid-etched tempered glass top that makes the surface at once beautiful and practical. The solid European oak structure and painted steel support frame make this table an ageless feature for any interior design.

#### PRODUCT DETAILS

Saturno is a table whose essential design meets Italian craftsmanship, expressed by the cloth dyeing process used for the finishes. It is a fixed table available in different finishes. The scratch-resistant top is made of tempered glass, with acid-etched effect and silk-screened back.