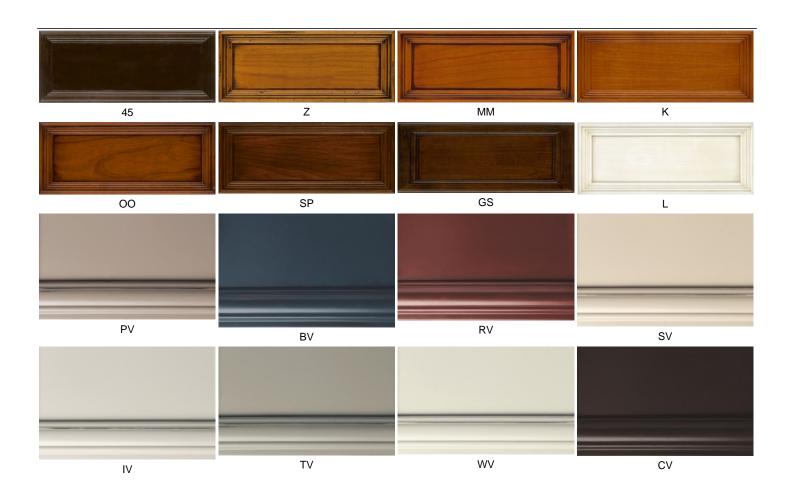

In combination with the "table system Varia" (7 legs, 5 measurements) the dream of creating your own dining area becomes reality. For every Vera-chair you will find the convenient Varia-table!

**Finishes** 