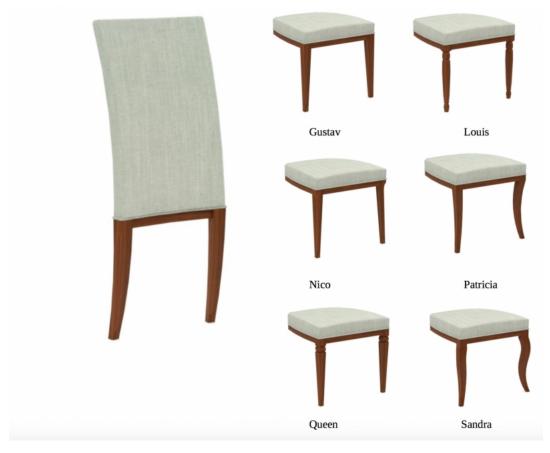

## CHAIR SYSTEM VERA

Art.no.: 1610

Measurement: 48x63/98/48 cm

Description: This chair is part of the "chair system Vera". The back is upholstered and the frame in solid beech. There are two seating upholsteries available: Cold foam contoured upholstery, on webbing (G) and with coils (X). Legs can be delivered in following designs: Gustav (G), Louis (L), Nico (N), Patricia (P), Queen (Q), Sandra (S).