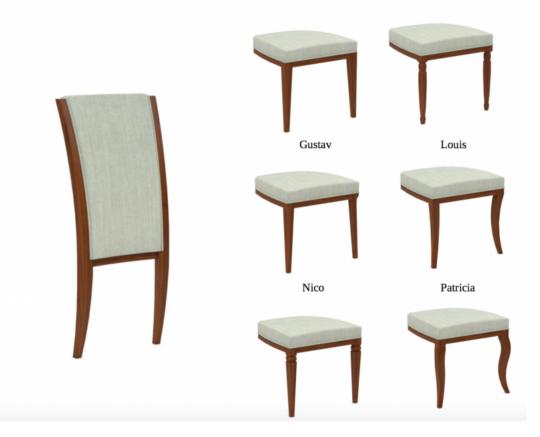

## Art.no.: 1611

Measurement: 50x63/98/48 cm

Description: This chair is part of the chair system Vera. The chair has an upholstered back. The Frame is in solid beech.

The upholstery of the seat cushion is available in 2 options:

Cold foam contoured upholstery, on webbing (G) and with coils (X).

The Legs can be delivered in following designs: Gustav (G), Louis (L), Nico (N), Patricia (P), Queen (Q), Sandra (S).

In combination with the "table system Varia" (7 legs, 5 measurements) the dream of creating your own dining area becomes reality. For every Vera-chair you will find the convenient Varia-table! For every Vera-chair you will find the convenient Varia-table!