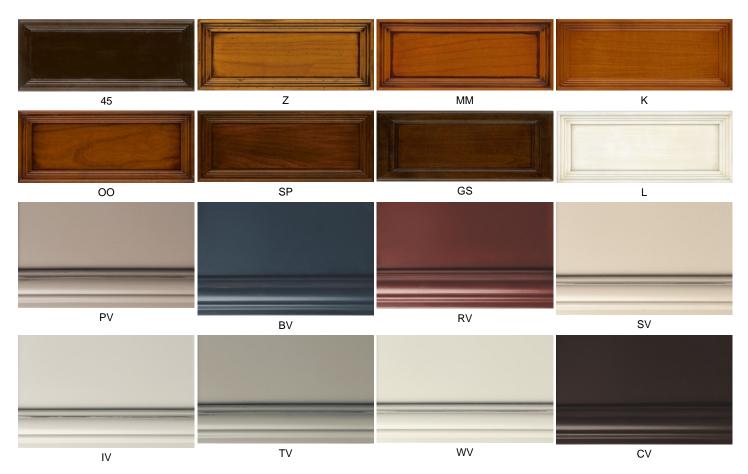

## CHAIR SYSTEM VERA



## Art.no.: 1611

Measurement: 50x63/98/48 cm

Description: This chair is part of the chair system Vera. The chair has an upholstered back. The Frame is in solid beech.

The upholstery of the seat cushion is available in 2 options:

Cold foam contoured upholstery, on webbing (G) and with coils (X).

The Legs can be delivered in following designs: Gustav (G), Louis (L), Nico (N), Patricia (P), Queen (Q), Sandra (S).

In combination with the "table system Varia" (7 legs, 5 measurements) the dream of creating your own dining area becomes reality. For every Vera-chair you will find the convenient Varia-table! For every Vera-chair you will find the convenient Varia-table!

## Finishes