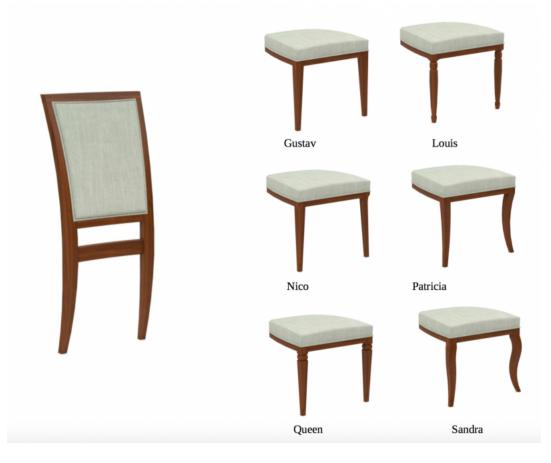

## CHAIR SYSTEM VERA 1612

Art.no.: 1612

Measurement: 50x63/97/48 cm

Description: This chair is part of chair system Vera. This chair has an Upholstered back. Frame is in solid beech. The upholstery of the seat cushion is available in 2 versions: Cold foam contoured upholstery, on webbing (G) and with coils (X). Legs can be delivered in following designs: Gustav (G), Louis (L), Nico (N), Patricia (P), Queen (Q), Sandra (S).

In combination with the "table system Varia" (7 legs, 5 measurements) the dream of creating your own dining area becomes reality.

For every Vera-chair you will find the convenient Varia-table!