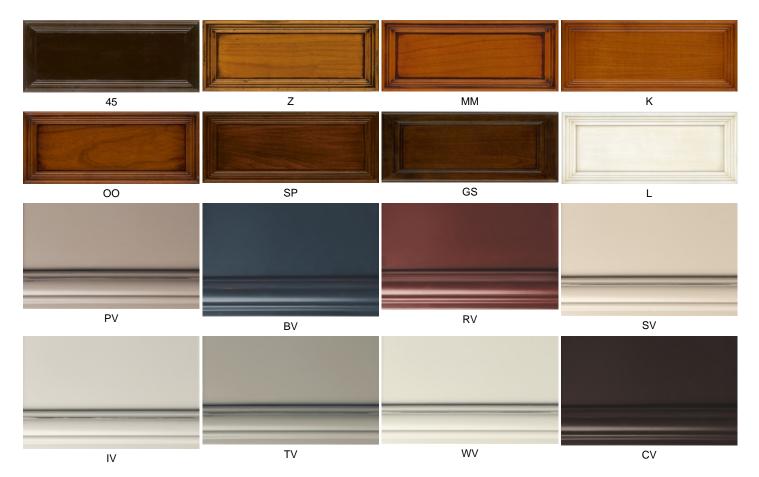

## SELVA TIMELSS

## CHAIR SYSTEM VERA 1612



Art.no.: 1612

Measurement: 50x63/97/48 cm

Description: This chair is part of chair system Vera. This chair has an Upholstered back. Frame is in solid beech. The upholstery of the seat cushion is available in 2 versions: Cold foam contoured upholstery, on webbing (G) and with coils (X). Legs can be delivered in following designs: Gustav (G), Louis (L), Nico (N), Patricia (P), Queen (Q), Sandra (S).

In combination with the "table system Varia" (7 legs, 5 measurements) the dream of creating your own dining area becomes reality.

For every Vera-chair you will find the convenient Varia-table!

## Finishes