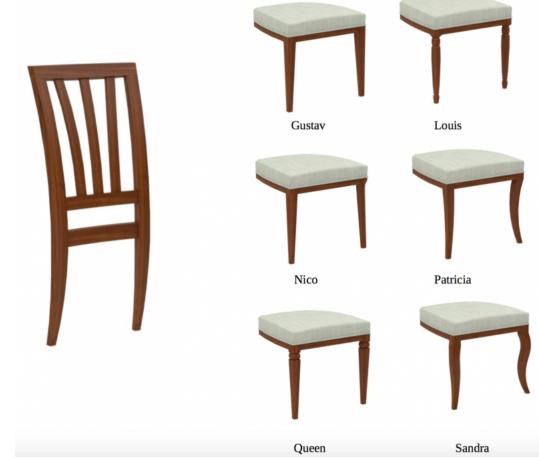

## Art.no.: 1613

Measurement: 48x62/97/48 cm

Description: This chair is part of the chair system Vera. The Frame is in solid beech. The upholstery of the seat cushion is available in 2 versions: Cold foam contoured upholstery, on webbing (G) and with coils (X). Legs can be delivered in following designs: Gustav (G), Louis (L), Nico (N), Patricia (P), Queen (Q), Sandra (S).