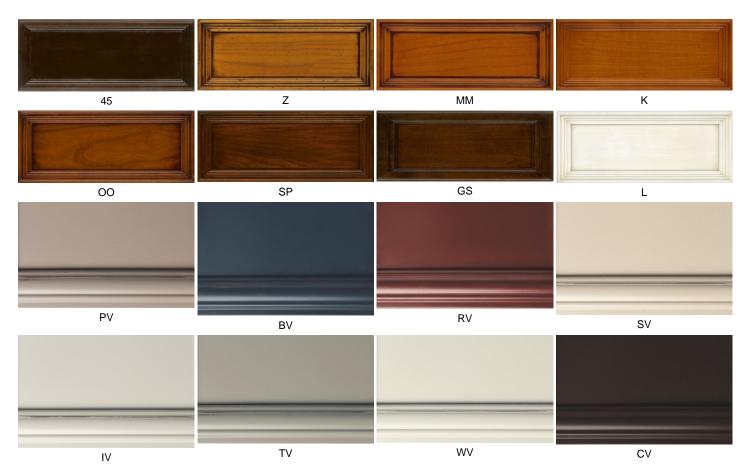

## CHAIR SYSTEM VERA



## Art.no.: 1613

Measurement: 48x62/97/48 cm

Description: This chair is part of the chair system Vera. The Frame is in solid beech. The upholstery of the seat cushion is available in 2 versions: Cold foam contoured upholstery, on webbing (G) and with coils (X). Legs can be delivered in following designs: Gustav (G), Louis (L), Nico (N), Patricia (P), Queen (Q), Sandra (S).

In combination with the "table system Varia" (7 legs, 5 measurements) the dream of creating your own dining area becomes reality.

For every Vera-Chair you will find the convenient Varia-Table!

## Finishes