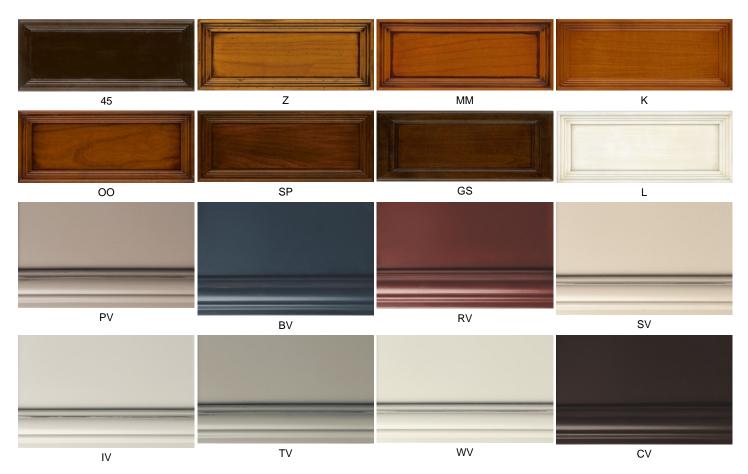

## CHAIR SYSTEM VERA



## Art.no.: 1614

## Measurement: 50x63/97/48 cm

Description: This chair is part of the chair system Vera. The Frame is in solid beech. The upholstery of the seat cushion is available in 2 versions: Cold foam contoured upholstery, on webbing (G) and with coils (X). The Legs can be delivered in following designs: Gustav (G), Louis (L), Nico (N), Patricia (P), Queen (Q), Sandra (S).

In combination with the "table system Varia" (7 legs, 5 measurements) the dream of creating your own dining area becomes reality.

For every Vera-chair you will find the convenient Varia-table!

## Finishes