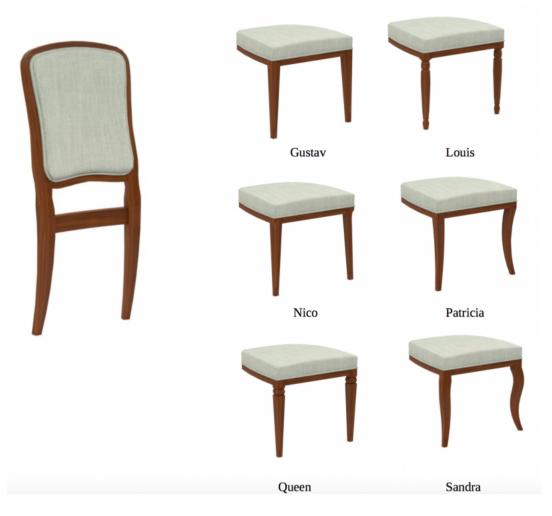

## Measurement: 50x63/97/48 cm

Description: This chair is part of the chair system Vera. The Frame is in solid beech. The upholstery of the seat cushion is available in 2 versions: Cold foam contoured upholstery, on webbing (G) and with coils (X). The Legs can be delivered in following designs: Gustav (G), Louis (L), Nico (N), Patricia (P), Queen (Q), Sandra (S).

In combination with the "table system Varia" (7 legs, 5 measurements) the dream of creating your own dining area becomes reality.

For every Vera-chair you will find the convenient Varia-table!