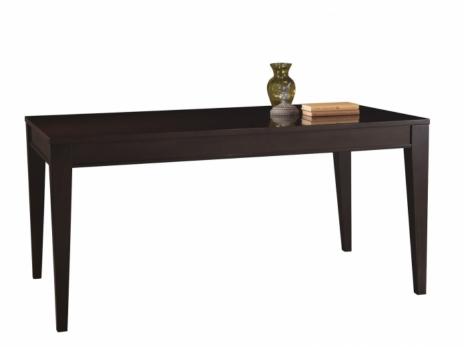

## DINING TABLE VARIA - GUSTAV

Art.no.: GUSTAV (FG)

Measurement: cm

Description: Dining table of table system VARIA, top with 1 lateral leaf veneered in cherry. Legs in solid beech.

This table is available in the following measurements:

 Mod. 3310 cm 130(190)x90/77
 in 51.2(74.8)x35.4/30.3

 Mod. 3311 cm 140(200)x90/77
 in 55.1(78.7)x35.4/30.3

 Mod. 3312 cm 160(220)x90/77
 in 63(86.6)x35.430.3

 Mod. 3313 cm 180(280)x100/77
 in 70.9(110.2)x39.4/30.3

 Mod. 3314 cm 200(300)x110/77
 in 78.7(118.1)x43.3/30.3

In combination with the "chair system Vera" (choose of 5 backs, 6 legs and 2 upholsteries) the dream of creating your own dining room becomes reality!