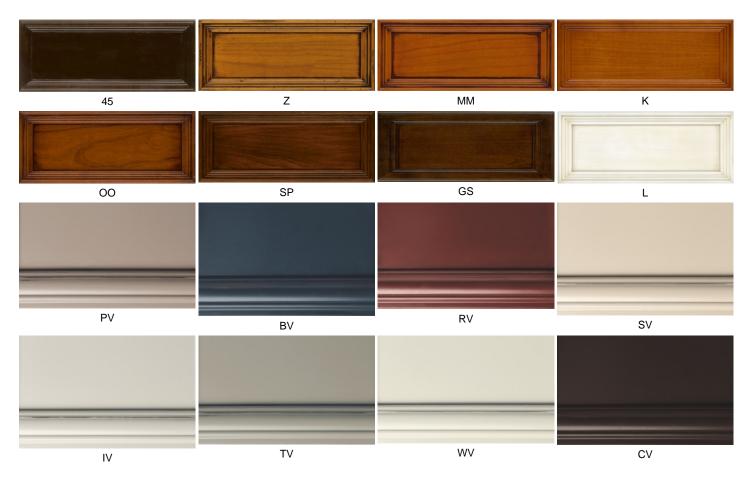

## DINING TABLE VARIA - GUSTAV



Art.no.: GUSTAV (FG)

Measurement: cm

Description: Dining table of table system VARIA, top with 1 lateral leaf veneered in cherry. Legs in solid beech.

This table is available in the following measurements:

 Mod. 3310 cm 130(190)x90/77
 in 51.2(74.8)x35.4/30.3

 Mod. 3311 cm 140(200)x90/77
 in 55.1(78.7)x35.4/30.3

 Mod. 3312 cm 160(220)x90/77
 in 63(86.6)x35.430.3

 Mod. 3313 cm 180(280)x100/77
 in 70.9(110.2)x39.4/30.3

 Mod. 3314 cm 200(300)x110/77
 in 78.7(118.1)x43.3/30.3

In combination with the "chair system Vera" (choose of 5 backs, 6 legs and 2 upholsteries) the dream of creating your own dining room becomes reality!

## Finishes