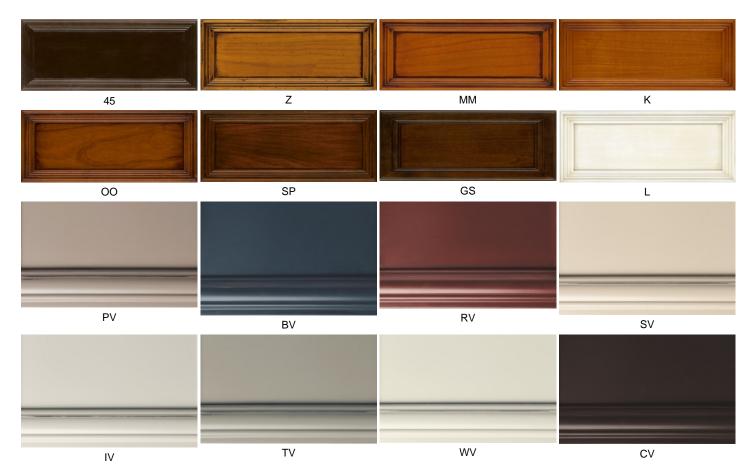

## SELVA TIMELSS

## **DINING TABLE VARIA - NICO**



Art.no.: NICO (FN)

Measurement: cm

Description: Dining table of table system VARIA, top with 1 lateral leaf veneered in cherry. Legs in solid beech.

This table is available in the following measurements:

 Mod. 3310
 cm 130(190)x90/77
 in 51.2(74.8)x35.4/30.3

 Mod. 3311
 cm 140(200)x90/77
 in 55.1(78.7)x35.4/30.3

 Mod. 3312
 cm 160(220)x90/77
 in 63(86.6)x35.430.3

 Mod. 3313
 cm 180(280)x100/77
 in 70.9(110.2)x39.4/30.3

 Mod. 3314
 cm 200(300)x110/77
 in 78.7(118.1)x43.3/30.3

In combination with the "chair system Vera" (choose of 5 backs, 6 legs and 2 upholsteries) the dream of creating your own dining room becomes reality!

For every Varia-table you will find the convenient Vera-chair!

## Finishes