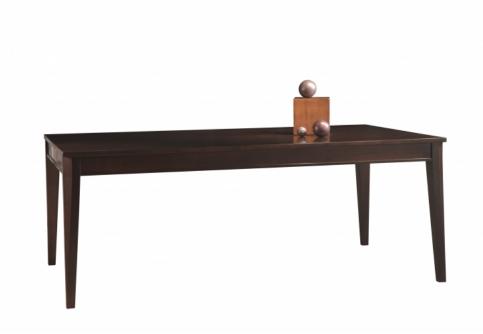

## **DINING TABLE VARIA - NICO**

Art.no.: NICO (FN)

Measurement: cm

Description: Dining table of table system VARIA, top with 1 lateral leaf veneered in cherry. Legs in solid beech.

This table is available in the following measurements:

 Mod. 3310
 cm 130(190)x90/77
 in 51.2(74.8)x35.4/30.3

 Mod. 3311
 cm 140(200)x90/77
 in 55.1(78.7)x35.4/30.3

 Mod. 3312
 cm 160(220)x90/77
 in 63(86.6)x35.430.3

 Mod. 3313
 cm 180(280)x100/77
 in 70.9(110.2)x39.4/30.3

 Mod. 3314
 cm 200(300)x110/77
 in 78.7(118.1)x43.3/30.3

In combination with the "chair system Vera" (choose of 5 backs, 6 legs and 2 upholsteries) the dream of creating your own dining room becomes reality!