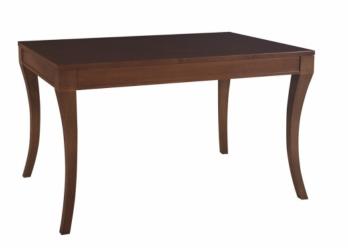

## **DINING TABLE VARIA - PATRICIA**

Art.no.: PATRICIA (FP)

Measurement: cm

Description: Dining table of table system VARIA, top with 1 lateral leaf veneered in cherry. Legs in solid beech.

This table is available in the following measurements:

Mod. 3310 cm 130(190)x90/77 in 51.2(74.8)x35.4/30.3

Mod. 3311 cm 140(200)x90/77 in 55.1(78.7)x35.4/30.3

Mod. 3312 cm 160(220)x90/77 in 63(86.6)x35.430.3

Mod. 3313 cm 180(280)x100/77 in 70.9(110.2)x39.4/30.3

Mod. 3314 cm 200(300)x110/77 in 78.7(118.1)x43.3/30.3

In combination with the "chair system Vera" (choose of 5 backs, 6 legs and 2 upholsteries) the dream of creating your own dining room becomes reality!