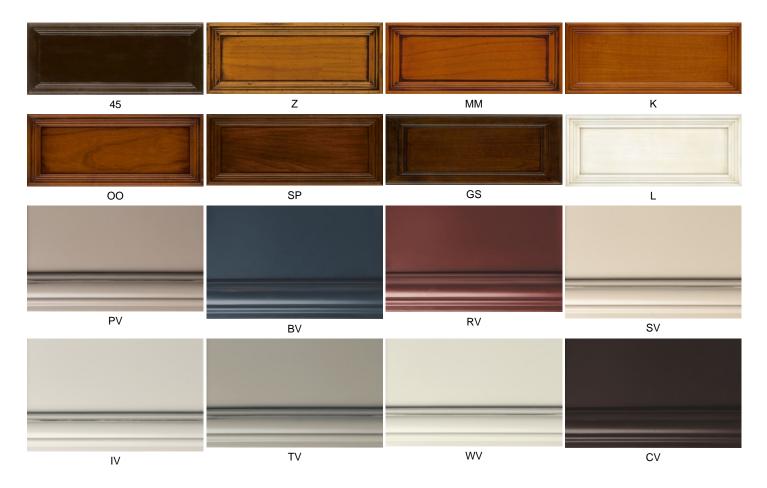

## **DINING TABLE VARIA - PATRICIA**



Art.no.: PATRICIA (FP)

Measurement: cm

Description: Dining table of table system VARIA, top with 1 lateral leaf veneered in cherry. Legs in solid beech.

This table is available in the following measurements:

Mod. 3310 cm 130(190)x90/77 in 51.2(74.8)x35.4/30.3

Mod. 3311 cm 140(200)x90/77 in 55.1(78.7)x35.4/30.3

Mod. 3312 cm 160(220)x90/77 in 63(86.6)x35.430.3

Mod. 3313 cm 180(280)x100/77 in 70.9(110.2)x39.4/30.3

Mod. 3314 cm 200(300)x110/77 in 78.7(118.1)x43.3/30.3

In combination with the "chair system Vera" (choose of 5 backs, 6 legs and 2 upholsteries) the dream of creating your own dining room becomes reality!

## Finishes