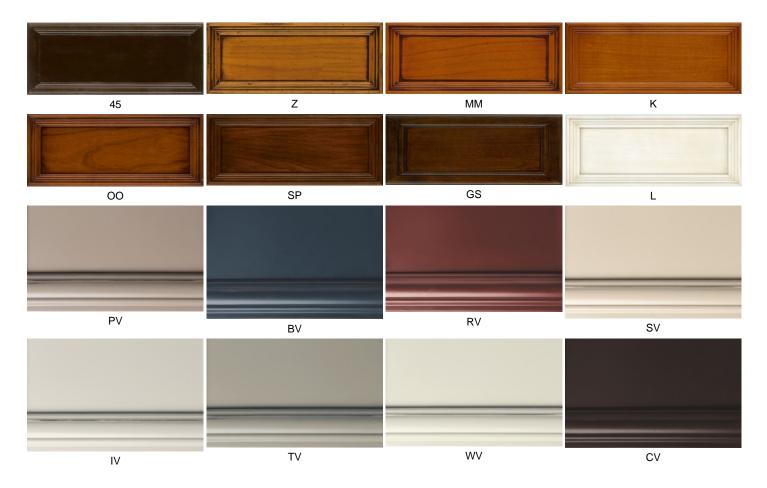

## **DINING TABLE VARIA - QUEEN**



Art.no.: QUEEN (FQ)

Measurement: cm

Description: Dining table of table system VARIA, top with 1 lateral leaf veneered in cherry. Legs in solid beech.

This dining table is available in the following measurements:

Mod. 3310 cm 130(190)x90/77 in 51.2(74.8)x35.4/30.3

Mod. 3311 cm 140(200)x90/77 in 55.1(78.7)x35.4/30.3

Mod. 3312 cm 160(220)x90/77 in 63(86.6)x35.430.3

Mod. 3313 cm 180(280)x100/77 in 70.9(110.2)x39.4/30.3

Mod. 3314 cm 200(300)x110/77 in 78.7(118.1)x43.3/30.3

In combination with the "chair system Vera" (choose of 5 backs, 6 legs and 2 upholsteries) the dream of creating your own dining room becomes reality!

## Finishes