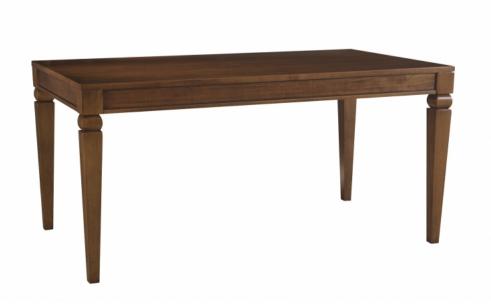

## **DINING TABLE VARIA - QUEEN**

Art.no.: QUEEN (FQ)

Measurement: cm

Description: Dining table of table system VARIA, top with 1 lateral leaf veneered in cherry. Legs in solid beech.

This dining table is available in the following measurements:

Mod. 3310 cm 130(190)x90/77 in 51.2(74.8)x35.4/30.3

Mod. 3311 cm 140(200)x90/77 in 55.1(78.7)x35.4/30.3

Mod. 3312 cm 160(220)x90/77 in 63(86.6)x35.430.3

Mod. 3313 cm 180(280)x100/77 in 70.9(110.2)x39.4/30.3

Mod. 3314 cm 200(300)x110/77 in 78.7(118.1)x43.3/30.3

In combination with the "chair system Vera" (choose of 5 backs, 6 legs and 2 upholsteries) the dream of creating your own dining room becomes reality!