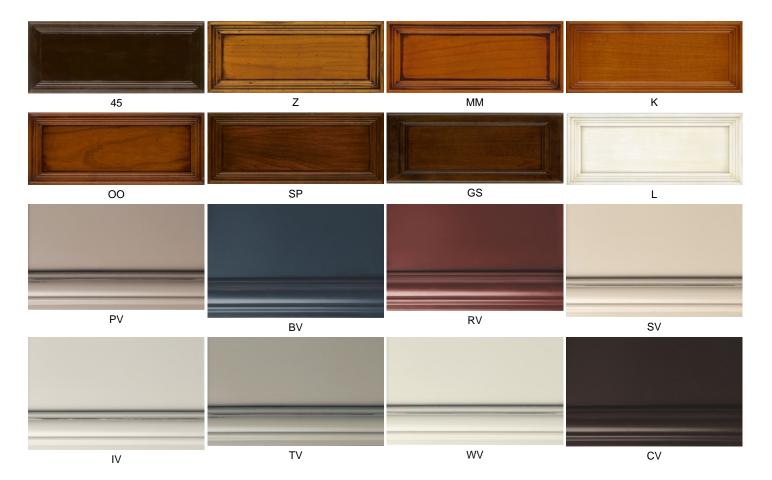

## **DINING TABLE VARIA - SANDRA**



Art.no.: SANDRA (FS)

Measurement: cm

Description: Dining table of table system VARIA, top with 1 lateral leaf veneered in cherry. Legs in solid beech.

This table is available in the following measurements:

Mod. 3310 cm 130(190)x90/77 in 51.2(74.8)x35.4/30.3

Mod. 3311 cm 140(200)x90/77 in 55.1(78.7)x35.4/30.3

Mod. 3312 cm 160(220)x90/77 in 63(86.6)x35.430.3

Mod. 3313 cm 180(280)x100/77 in 70.9(110.2)x39.4/30.3

Mod. 3314 cm 200(300)x110/77 in 78.7(118.1)x43.3/30.3

In combination with the "chair system Vera" (choose of 5 backs, 6 legs and 2 upholsteries) the dream of creating your own dining room becomes reality!

For every Varia-table you will find the convenient Vera-chair!

## Finishes