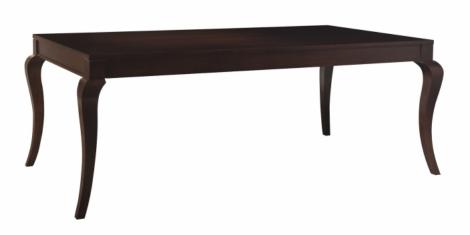

## **DINING TABLE VARIA - SANDRA**

Art.no.: SANDRA (FS)

Measurement: cm

Description: Dining table of table system VARIA, top with 1 lateral leaf veneered in cherry. Legs in solid beech.

This table is available in the following measurements:

Mod. 3310 cm 130(190)x90/77 in 51.2(74.8)x35.4/30.3

Mod. 3311 cm 140(200)x90/77 in 55.1(78.7)x35.4/30.3

Mod. 3312 cm 160(220)x90/77 in 63(86.6)x35.430.3

Mod. 3313 cm 180(280)x100/77 in 70.9(110.2)x39.4/30.3

Mod. 3314 cm 200(300)x110/77 in 78.7(118.1)x43.3/30.3

In combination with the "chair system Vera" (choose of 5 backs, 6 legs and 2 upholsteries) the dream of creating your own dining room becomes reality!