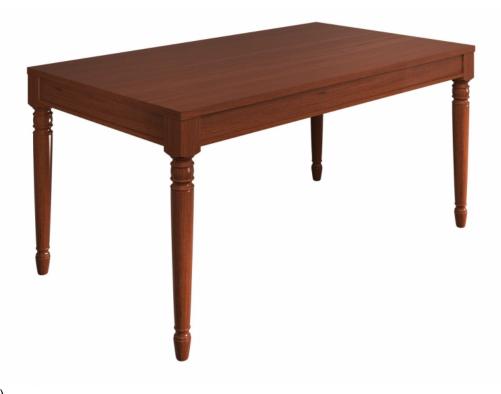

## DINING TABLE VARIA - LOUIS

Art.no.: LOUIS (FL)

Measurement: cm

Description: Dining table of table system VARIA, top with 1 lateral leaf veneered in cherry. Legs in solid beech.

This table is available in the following measurements:

Mod. 3310 cm 130(190)x90/77 in 51.2(74.8)x35.4/30.3

Mod. 3311 cm 140(200)x90/77 in 55.1(78.7)x35.4/30.3

Mod. 3312 cm 160(220)x90/77 in 63(86.6)x35.430.3

Mod. 3313 cm 180(280)x100/77 in 70.9(110.2)x39.4/30.3

Mod. 3314 cm 200(300)x110/77 in 78.7(118.1)x43.3/30.3

In combination with the "chair system Vera" (choose of 5 backs, 6 legs and 2 upholsteries) the dream of creating your own dining room becomes reality!