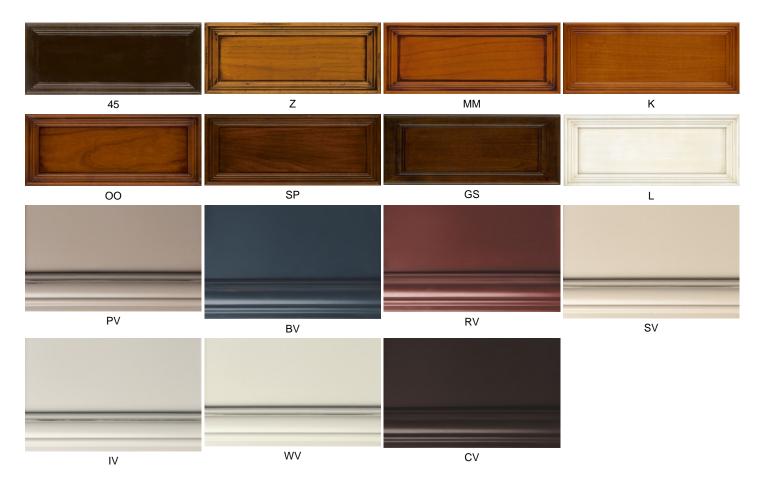

## DINING TABLE VARIA - LOUIS



Art.no.: LOUIS (FL)

Measurement: cm

Description: Dining table of table system VARIA, top with 1 lateral leaf veneered in cherry. Legs in solid beech.

This table is available in the following measurements:

Mod. 3310 cm 130(190)x90/77 in 51.2(74.8)x35.4/30.3

Mod. 3311 cm 140(200)x90/77 in 55.1(78.7)x35.4/30.3

Mod. 3312 cm 160(220)x90/77 in 63(86.6)x35.430.3

Mod. 3313 cm 180(280)x100/77 in 70.9(110.2)x39.4/30.3

Mod. 3314 cm 200(300)x110/77 in 78.7(118.1)x43.3/30.3

In combination with the "chair system Vera" (choose of 5 backs, 6 legs and 2 upholsteries) the dream of creating your own dining room becomes reality!

For every Varia-table you will find the convenient Vera-chair!

## Finishes