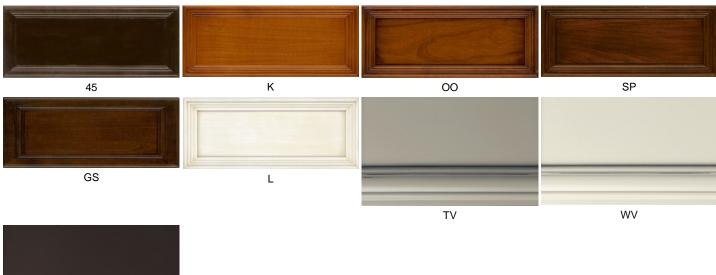

## COLLECTOR'S SHOWCASE LUNA



Art.no.: 7240

Measurement: 174x45/213 cm

Description: Collector's Showcase; central section: 1 "push-pull" drawer, 3 drawers, with self-closing drawer motion, 1 glass door, inside: 3 adjustable glass shelves. Lateral sections: lower section: 1 door, inside: 1 adjustable wooden shelf, upper section: 1 door, inside: 3 adjustable wooden shelves. Solid sections in linden, veneered in cherry.

Optional: without lighting (I1), with lighting (I2).

Base in frosted metal. Rear base adjusters to compensate for unevenness of flooring.

Can be disassembled, will be delivered assembled.

## **Finishes**