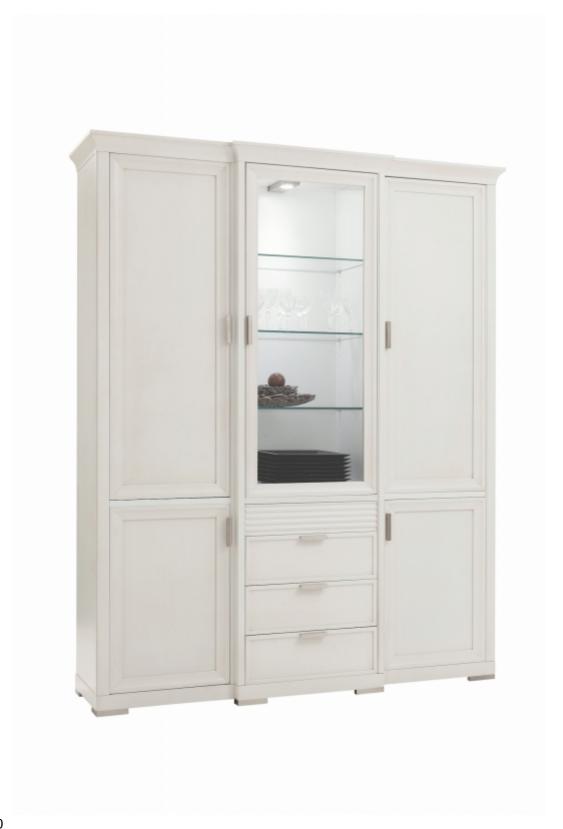

## COLLECTOR'S SHOWCASE LUNA

Art.no.: 7240

Measurement: 174x45/213 cm

Description: Collector's Showcase; central section: 1 "push-pull" drawer, 3 drawers, with self-closing drawer motion, 1 glass door, inside: 3 adjustable glass shelves. Lateral sections: lower section: 1 door, inside: 1 adjustable wooden shelf, upper section: 1 door, inside: 3 adjustable wooden shelves. Solid sections in linden, veneered in cherry.

Optional: without lighting (I1), with lighting (I2).

Base in frosted metal. Rear base adjusters to compensate for unevenness of flooring.

Can be disassembled, will be delivered assembled.