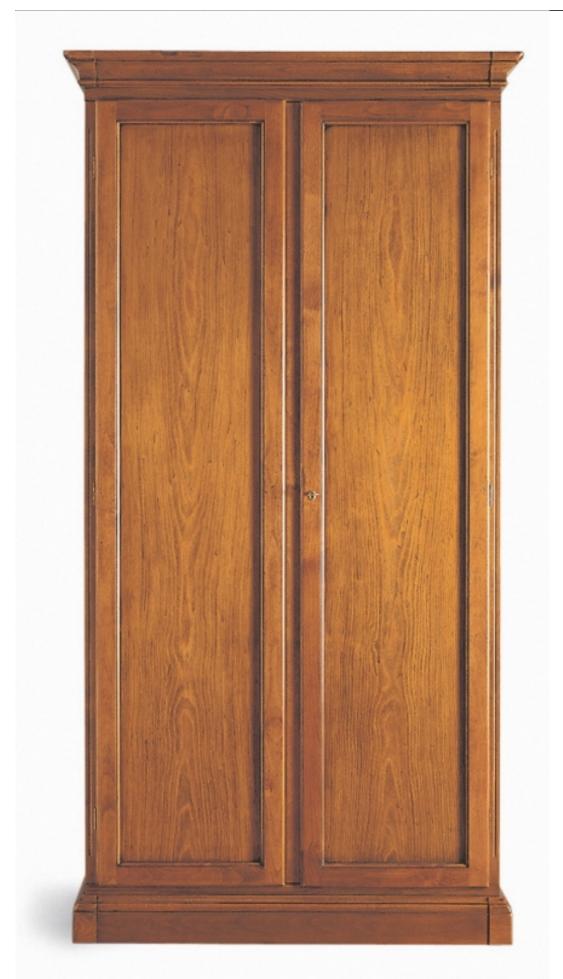

## EXTENDABLE WARDROBE ALFREDO

Art.no.: 7421

## Measurement: 108(99)x62(54)/209 cm

Description: Extendable wardrobe in classic-contemporary style, 2 doors: inside 1 brass hanging rail and 1 fixed wooden shelf. Cornice and base sections may be removed from the side. Solid sections in linden, with variegated cherry veneer (planked). Disassemble, but will be delivered assembled.

This item can be extended according to desire a 4, 6 or even more doors-wardrobe!

Connecting the extendable wardrobe Alfredo modello 7422, 3 doors, it can be extended also to 5 doors or even more !