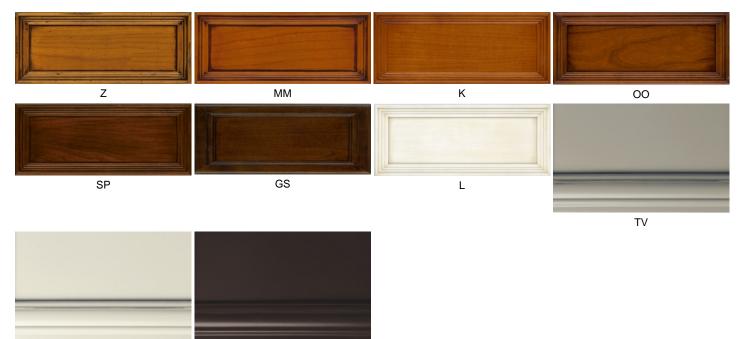

## EXTENDABLE WARDROBE ALFREDO



Art.no.: 7421

## Measurement: 108(99)x62(54)/209 cm

Description: Extendable wardrobe in classic-contemporary style, 2 doors: inside 1 brass hanging rail and 1 fixed wooden shelf. Cornice and base sections may be removed from the side. Solid sections in linden, with variegated cherry veneer (planked). Disassemble, but will be delivered assembled.

This item can be extended according to desire a 4, 6 or even more doors-wardrobe!

Connecting the extendable wardrobe Alfredo modello 7422, 3 doors, it can be extended also to 5 doors or even more !

## Finishes



WV

CV